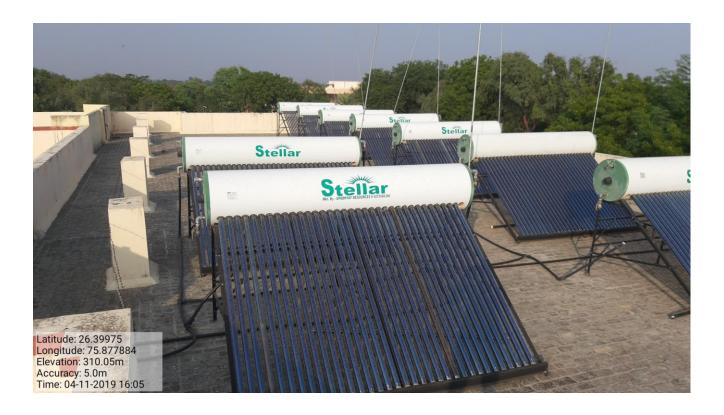

#### **Solar Panel**



















#### **Solar Water Heater**



































































## Electricity Bills, Invoice, Installation Bills and Approval letter July 2018 - June 2019

| -      |      | * 7" T |      | 41. |
|--------|------|--------|------|-----|
| Banast | hali | VIa:   | yapı | tn  |

Annual Power requirement of the institution met by the renewable energy source (Current year data)

Annual power requirement::

4754752 KWH

Annual power requirements met by renewable energy sources:

1260614 KWH

Percentage of annual power requirement of the institution met by the renewable energy sources: 26.51

Date: 21.10.19

Electrical Engineer

Banasthali Vidyapith

विद्युत अभियन्ता

#### Tax Invoice

|