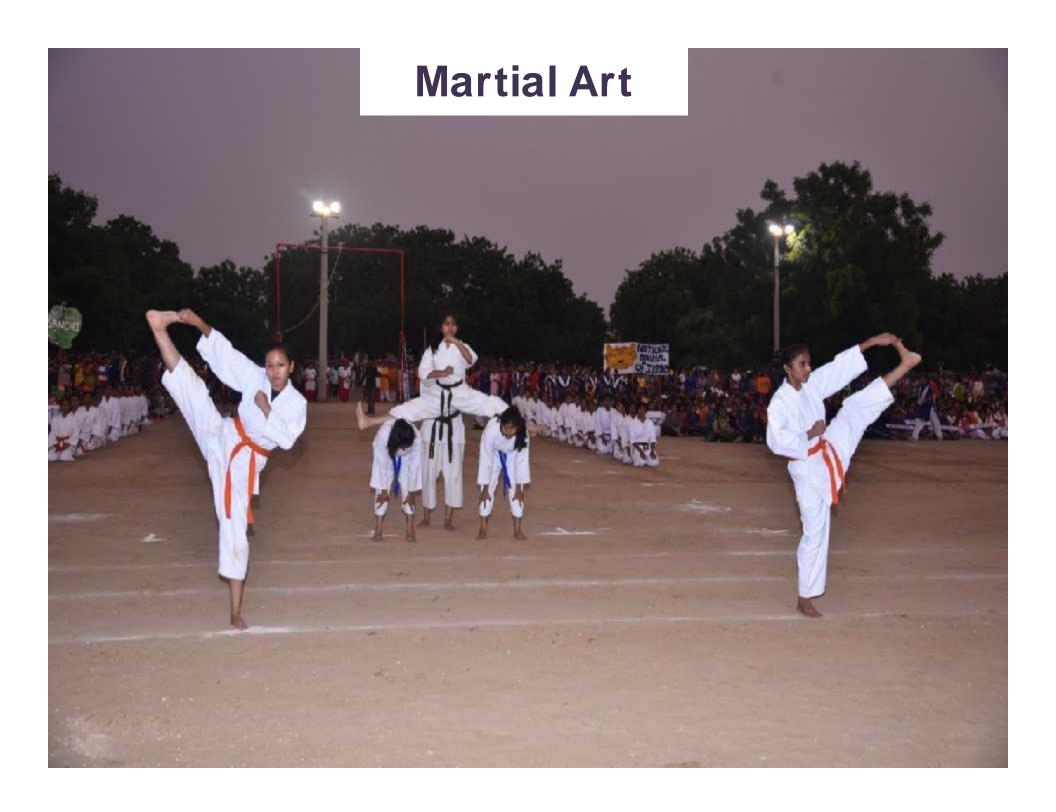

# Glimpse of facilities for Sports, Games, Gymnasium, Yoga Centre etc.

|    | Martial Arts                |          |              |                 | 94  |
|----|-----------------------------|----------|--------------|-----------------|-----|
|    | Rope Malkhamb               |          |              |                 | 23  |
|    | Tennis                      |          |              |                 | 42  |
|    | Throw ball                  |          |              |                 | 27  |
|    | Volleyball                  |          |              |                 | 42  |
|    | Yoga                        |          |              |                 | 310 |
| 7  | Gyan Mandir                 | 900      | 1959         | 6 Hours         |     |
|    | Badminton                   |          |              | 6:00 to 8.00 AM | 36  |
|    | Table Tennis                |          |              | 4:00 to 8.00 PM |     |
| 8  | Licensed Air Field          | 1234500  | 1962         | 6 Hours         | 126 |
|    |                             |          |              | 6:00 to 8.00 AM |     |
|    |                             |          |              | 4:00 to 8.00 PM |     |
| 9. | Swimming Pool-Olympic size  | 28637    | Under        |                 |     |
|    | (50 mts.)                   |          | construction |                 |     |
| 10 | Gymnastics-                 | 11370    | Under        |                 |     |
|    | (International Standard)    |          | construction |                 |     |
| 11 | Judo/Kabaddi Hall (Indoor)  | 5138     | Under        |                 |     |
|    | (International Standard)    |          | construction |                 |     |
| 12 | Karate-do Hall (Indoor)     | 4578     | Under        |                 |     |
|    | (International Standard)    |          | construction |                 |     |
| 13 | Yoga Hall (Indoor)          | 5768     | Under        |                 |     |
|    | (International Standard)    |          | construction |                 |     |
| 14 | Aerobics Hall (Indoor)      | 5768     | Under        |                 |     |
|    | (International Standard)    |          | construction |                 |     |
| 15 | Badminton/Table Tennis Hall | 15490.75 | Under        |                 |     |
|    | (Indoor)                    |          | construction |                 |     |
|    | (International Standard)    |          |              |                 |     |

| 9  | Football      | 01 | Grass field with flood lights   |
|----|---------------|----|---------------------------------|
| 10 | Gymnastics    | 01 | Cemented floor                  |
| 11 | Handball      | 01 | Clay with flood lights          |
| 12 | Hockey        | 01 | Clay with flood lights          |
| 13 | Martial Arts  | 01 | Clay with flood lights          |
| 14 | Kabbadi       | 02 | Clay with flood lights          |
| 15 | Kho-Kho       | 01 | Clay with flood lights          |
| 16 | Rope Malkhamb | 01 | Clay with flood lights          |
| 17 | Shooting      | 01 | Standard Shooting Range         |
| 18 | Swimming      | 01 | 25 mtr. Cemented (08 Lanes)     |
| 19 | Table Tennis  | 02 | Standard                        |
| 20 | Tennis        | 02 | Cemented with flood lights      |
| 21 | Throw ball    | 01 | Clay with flood lights          |
| 22 | Volleyball    | 02 | Clay with flood lights          |
| 23 | Yoga          | 01 | Cemented area with flood lights |