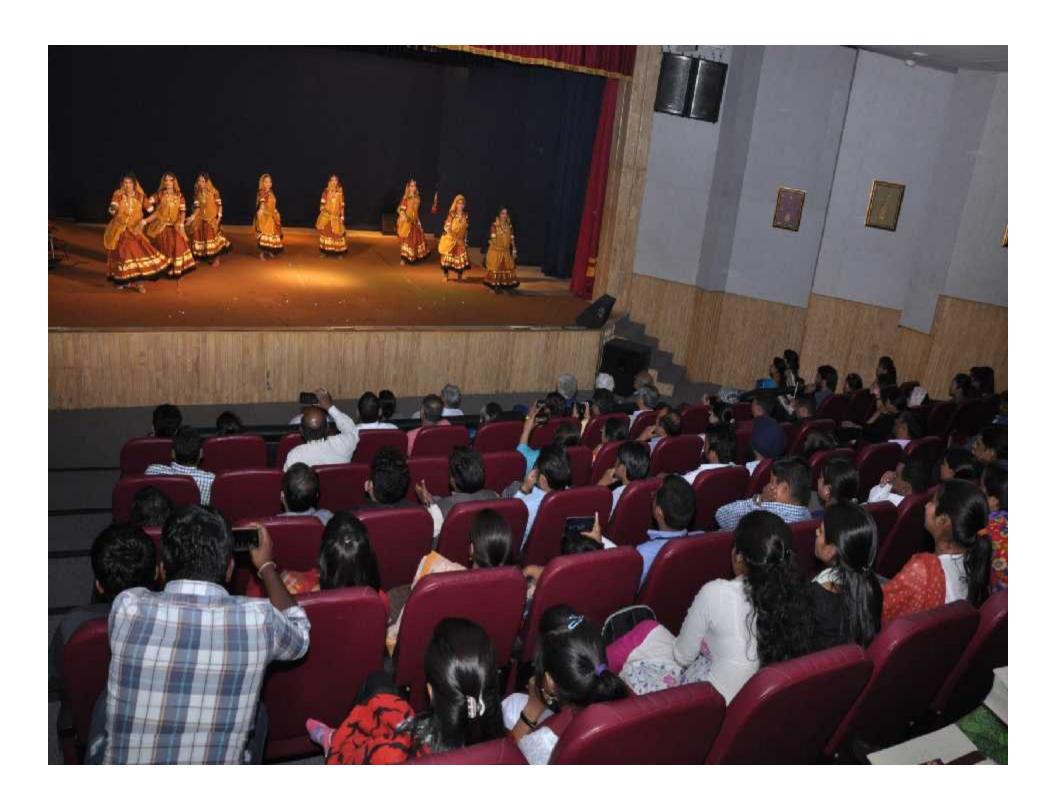

## Glimpse of Facilities for Cultural Events/Activities

#### 2. FACILITIES FOR CUTLURAL EVENTS/ACTIVITIES

| S.  | Name                                   | Area/Size (Sq. ft.) | Year of       | User rate (Please     |
|-----|----------------------------------------|---------------------|---------------|-----------------------|
| No. |                                        |                     | Establishment | calculate per day use |
|     |                                        |                     |               | of the facility by    |
|     |                                        |                     |               | number of users)      |
| 1.  | Gyan Mandir Auditorium                 | 2685                | 1959          | 83                    |
| 2.  | Sur Mandir Auditorium                  | 3640                | 2011          | 87                    |
| 3.  | Sur Mandir Orchestra Hall              | 672                 | 2011          | 78                    |
| 4.  | Natyashala                             | 4050                | 1959          | 32                    |
| 5.  | Pragya Mandir (Ground With Open Stage) | 48258.7             | 1983          | 74                    |
| 6.  | Laxmi Bai Maidan                       | 346567.5            | 1935          | 246                   |
| 7.  | Vidula Maidan                          | 593763.99           | 1975          | 198                   |
| 8.  | Wisdom Lawn                            | 19250.4             | 2001          | 30                    |
| 9.  | AIM & ACT Lawn                         | 46432.12            | 1999          | 39                    |
| 10. | Gyan Mandir Lawn                       | 41688               | 1959          | 24                    |
| 11. | Vani Mandir Ground                     | 53625               | 1997          | 126                   |
| 12. | Jeevan-Kutir                           | 4403.05             | 1935          | 19                    |
| 13. | Brahma Mandir                          | 107100              | 1969          | 56                    |
| 14. | Sharada Mandir Ground                  | 99000               | 1957          | 131                   |
| 15. | Surya Mandir Ground                    | 37728               | 2008          | 15                    |