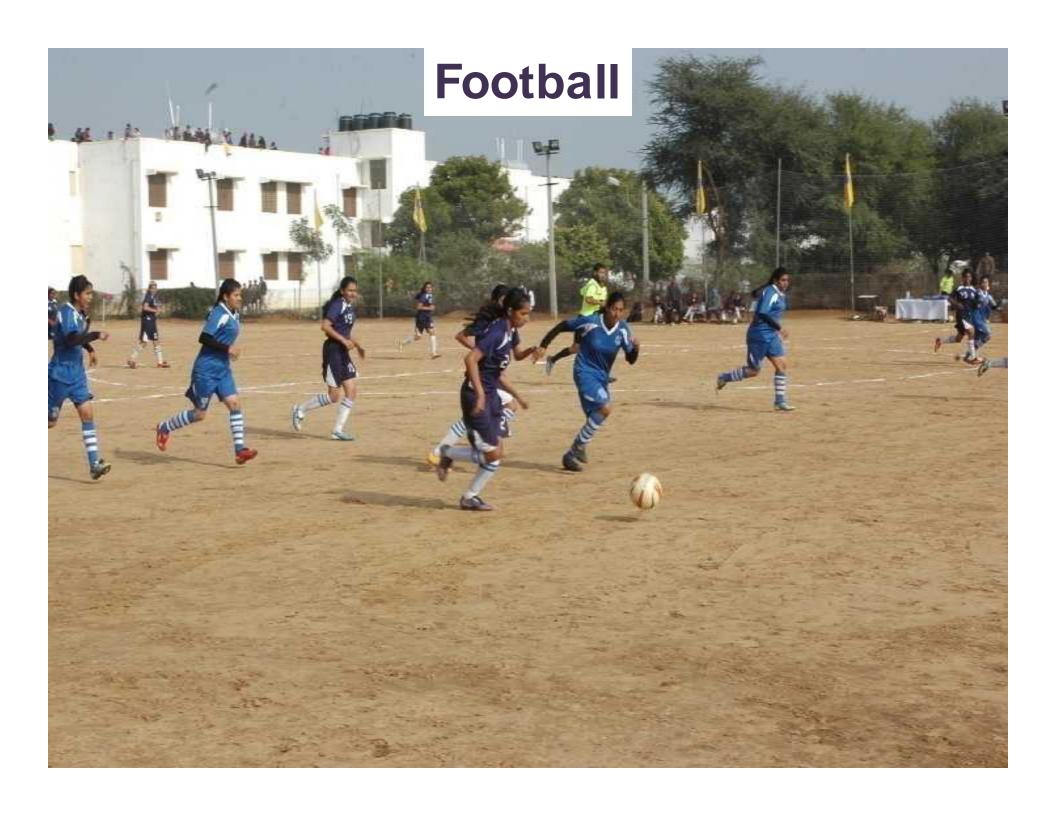

# Glimpse of facilities for Sports, Games, Gymnasium, Yoga Centre etc.

| 9  | Football      | 01 | Grass field with flood lights   |
|----|---------------|----|---------------------------------|
| 10 | Gymnastics    | 01 | Cemented floor                  |
| 11 | Handball      | 01 | Clay with flood lights          |
| 12 | Hockey        | 01 | Clay with flood lights          |
| 13 | Martial Arts  | 01 | Clay with flood lights          |
| 14 | Kabbadi       | 02 | Clay with flood lights          |
| 15 | Kho-Kho       | 01 | Clay with flood lights          |
| 16 | Rope Malkhamb | 01 | Clay with flood lights          |
| 17 | Shooting      | 01 | Standard Shooting Range         |
| 18 | Swimming      | 01 | 25 mtr. Cemented (08 Lanes)     |
| 19 | Table Tennis  | 02 | Standard                        |
| 20 | Tennis        | 02 | Cemented with flood lights      |
| 21 | Throw ball    | 01 | Clay with flood lights          |
| 22 | Volleyball    | 02 | Clay with flood lights          |
| 23 | Yoga          | 01 | Cemented area with flood lights |