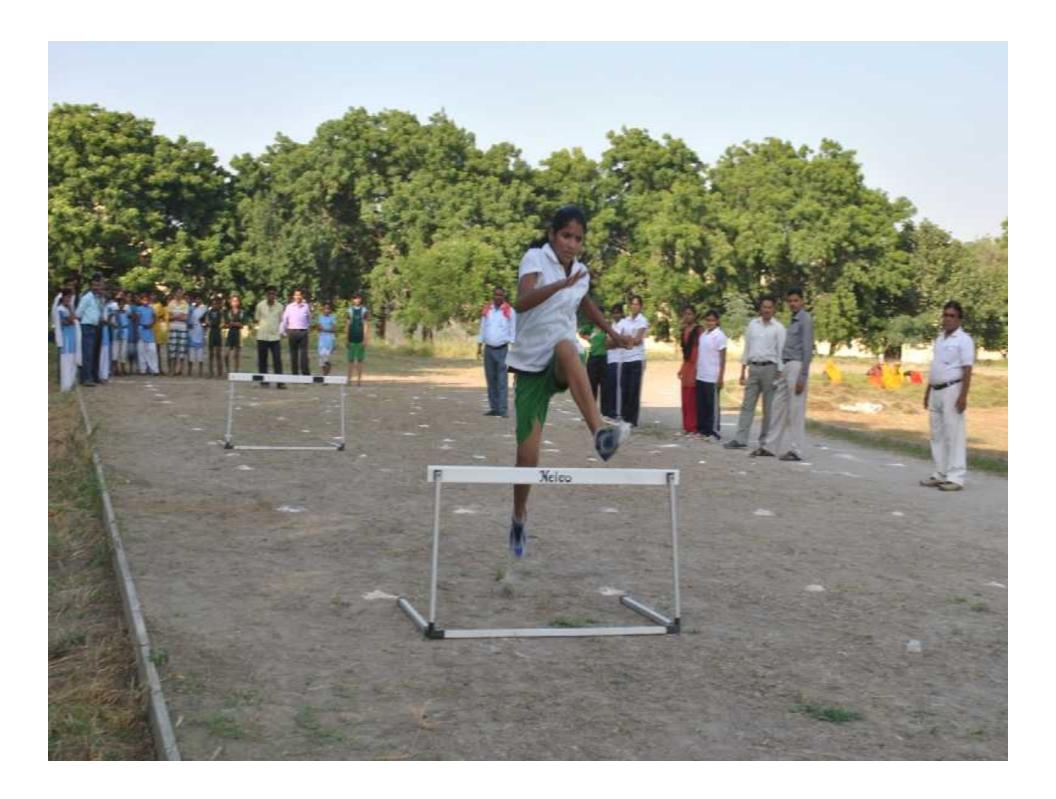

#### 1. Facilities for Sports and Games

#### a) Details of Play fields/Grounds

| S.No. | Facilities                     | Area/Size  | Year of       | <b>Duration of per day</b>                    | User rate          |
|-------|--------------------------------|------------|---------------|-----------------------------------------------|--------------------|
|       |                                | (in Sqft.) | Establishment | use                                           | (Please calculate  |
|       |                                |            |               |                                               | per day use of the |
|       |                                |            |               |                                               | facility by        |
| 1.    | Cricket Stadium/Ground         |            |               | 5 Hours                                       | number of users)   |
| 1.    | Shakuntalam Maidan             | 159107     | 2007-2008     | 6:00 to 8.00 AM                               |                    |
|       | Laxmi Bai Maidan               | 129600     | 2007-2008     | 5:00 to 8.00 PM                               | 51                 |
| 2.    | <b>Equestrian</b>              | 275200     | 1975          | 3 Hours                                       |                    |
| 2.    | Veerbala Maidan                | 273200     | 1975          | 7:00 to 8.30 AM                               |                    |
|       | recround menuan                |            |               | 5:00 to 6.30 PM                               | 172                |
| 3.    | Fitness Centre                 | 8563       | 2018-2019     | 8.75 Hours                                    |                    |
| J.    | Aapaji Vyayamshala             | 0505       | 2010 2019     | 6:00 to 10.45 AM                              |                    |
|       | Tupuji vyayamsuaa              |            |               | 4:00 to 8.00 PM                               | 394                |
| 4.    | Swimming Pool (25 mtr.)        | 10842      | 1964          | 7 Hours                                       |                    |
| ''    | <u>Swimming 1 001</u> (25 ma.) | 10012      | 1501          | 6:00 to 10.00 AM                              |                    |
|       |                                |            |               | 4:00 to 7.00 PM                               | 222                |
| 5.    | Shooting Range-(Outdoor)       | 5600       | 1966          | 6 Hours                                       |                    |
|       | Mahadaji Sindhiya Shooting     |            |               | 6:00 to 8.00 AM                               |                    |
|       | Range                          |            |               | 4:00 to 8.00 PM                               | 47                 |
| 6.    | Outdoor Play Fields            |            |               |                                               | 1238               |
|       | (at Vidula Maidan)             | 528300     |               |                                               |                    |
|       |                                |            |               |                                               |                    |
|       | Aerobics                       |            |               |                                               | 262                |
|       | Archery                        |            |               |                                               | 10                 |
|       | Athletics                      |            | 1975          | 5 Hours<br>6:00 to 8.00 AM<br>5:00 to 8.00 PM | 38                 |
|       | Badminton                      |            |               |                                               | 94                 |
|       | Basketball                     |            |               |                                               | 80                 |
|       | Football                       |            |               |                                               | 62                 |
|       | Gymnastics                     |            |               |                                               | 33                 |
|       | Handball                       |            |               |                                               | 30                 |
|       | Hockey                         |            |               |                                               | 44                 |
|       | _                              |            |               |                                               |                    |
|       | Kabaddi                        |            |               |                                               | 22                 |
|       | Kho-Kho                        |            |               |                                               | 25                 |