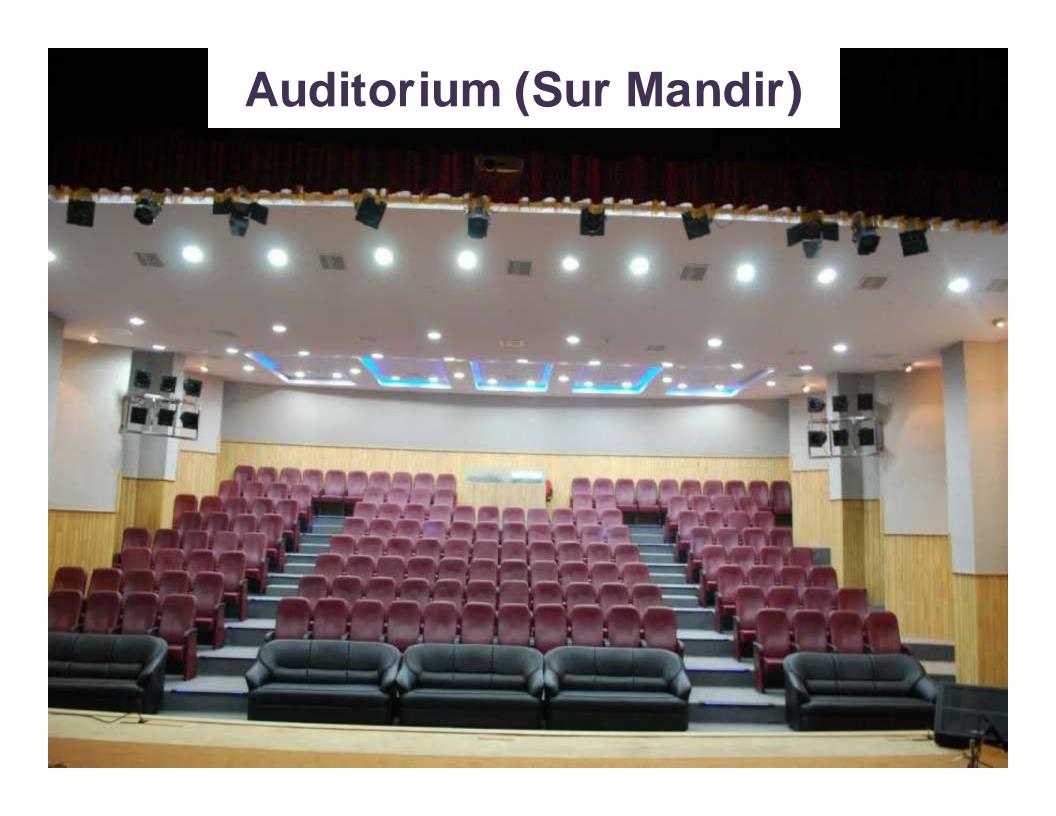

## Glimpse of Facilities for Cultural Events/Activities

#### 2. FACILITIES FOR CUTLURAL EVENTS/ACTIVITIES

| S.  | Name                                   | Area/Size (Sq. ft.) | Year of       | User rate (Please     |
|-----|----------------------------------------|---------------------|---------------|-----------------------|
| No. |                                        |                     | Establishment | calculate per day use |
|     |                                        |                     |               | of the facility by    |
|     |                                        |                     |               | number of users)      |
| 1.  | Gyan Mandir Auditorium                 | 2685                | 1959          | 83                    |
| 2.  | Sur Mandir Auditorium                  | 3640                | 2011          | 87                    |
| 3.  | Sur Mandir Orchestra Hall              | 672                 | 2011          | 78                    |
| 4.  | Natyashala                             | 4050                | 1959          | 32                    |
| 5.  | Pragya Mandir (Ground With Open Stage) | 48258.7             | 1983          | 74                    |
| 6.  | Laxmi Bai Maidan                       | 346567.5            | 1935          | 246                   |
| 7.  | Vidula Maidan                          | 593763.99           | 1975          | 198                   |
| 8.  | Wisdom Lawn                            | 19250.4             | 2001          | 30                    |
| 9.  | AIM & ACT Lawn                         | 46432.12            | 1999          | 39                    |
| 10. | Gyan Mandir Lawn                       | 41688               | 1959          | 24                    |
| 11. | Vani Mandir Ground                     | 53625               | 1997          | 126                   |
| 12. | Jeevan-Kutir                           | 4403.05             | 1935          | 19                    |
| 13. | Brahma Mandir                          | 107100              | 1969          | 56                    |
| 14. | Sharada Mandir Ground                  | 99000               | 1957          | 131                   |
| 15. | Surya Mandir Ground                    | 37728               | 2008          | 15                    |