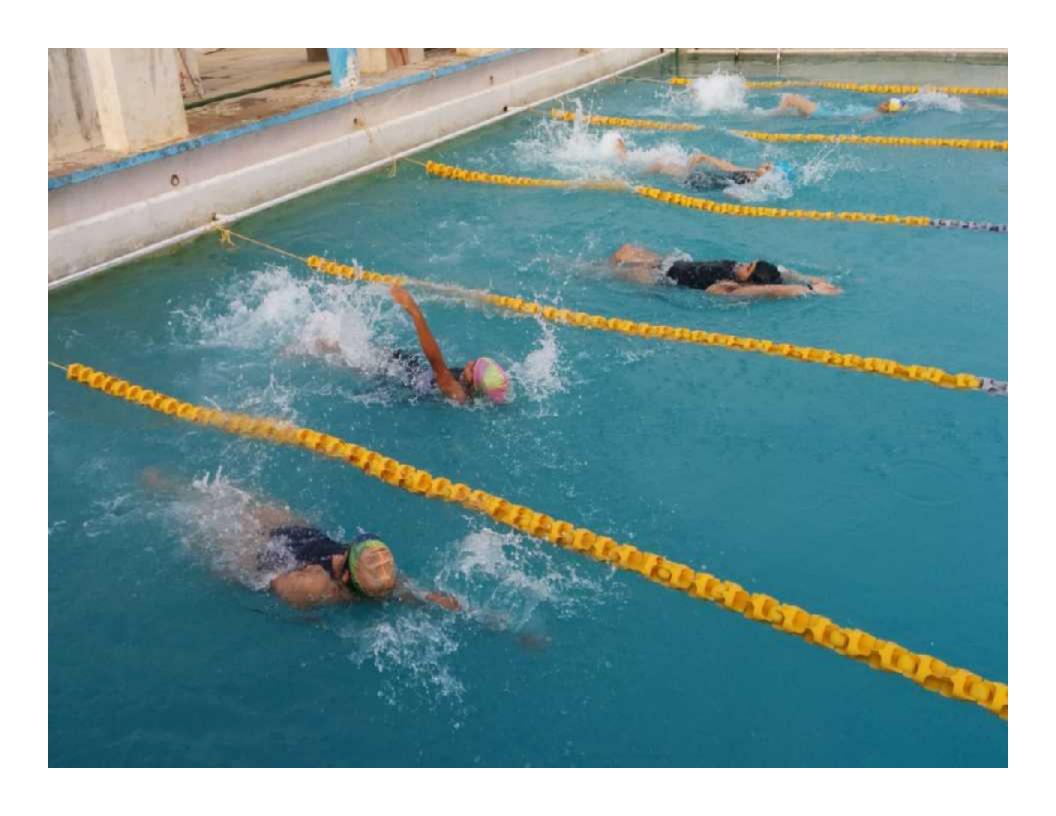

#### a) Details of Play fields/Grounds

| S.No. | Facilities                     | Area/Size  | Year of       | <b>Duration of per day</b>                    | User rate          |
|-------|--------------------------------|------------|---------------|-----------------------------------------------|--------------------|
|       |                                | (in Sqft.) | Establishment | use                                           | (Please calculate  |
|       |                                |            |               |                                               | per day use of the |
|       |                                |            |               |                                               | facility by        |
| 1.    | Cricket Stadium/Ground         |            |               | 5 Hours                                       | number of users)   |
| 1.    | Shakuntalam Maidan             | 159107     | 2007-2008     | 6:00 to 8.00 AM                               |                    |
|       | Laxmi Bai Maidan               | 129600     | 2007-2008     | 5:00 to 8.00 PM                               | 51                 |
| 2.    | <b>Equestrian</b>              | 275200     | 1975          | 3 Hours                                       |                    |
| 2.    | Veerbala Maidan                | 273200     | 1975          | 7:00 to 8.30 AM                               |                    |
|       | recround menuan                |            |               | 5:00 to 6.30 PM                               | 172                |
| 3.    | Fitness Centre                 | 8563       | 2018-2019     | 8.75 Hours                                    |                    |
| J.    | Aapaji Vyayamshala             | 0505       | 2010 2019     | 6:00 to 10.45 AM                              |                    |
|       | Tupuji vyayamsuaa              |            |               | 4:00 to 8.00 PM                               | 394                |
| 4.    | Swimming Pool (25 mtr.)        | 10842      | 1964          | 7 Hours                                       |                    |
| ''    | <u>Swimming 1 001</u> (25 ma.) | 10012      | 1501          | 6:00 to 10.00 AM                              |                    |
|       |                                |            |               | 4:00 to 7.00 PM                               | 222                |
| 5.    | Shooting Range-(Outdoor)       | 5600       | 1966          | 6 Hours                                       |                    |
|       | Mahadaji Sindhiya Shooting     |            |               | 6:00 to 8.00 AM                               |                    |
|       | Range                          |            |               | 4:00 to 8.00 PM                               | 47                 |
| 6.    | Outdoor Play Fields            |            |               |                                               | 1238               |
|       | (at Vidula Maidan)             | 528300     |               |                                               |                    |
|       |                                |            |               |                                               |                    |
|       | Aerobics                       |            |               |                                               | 262                |
|       | Archery                        |            |               |                                               | 10                 |
|       | Athletics                      |            | 1975          | 5 Hours<br>6:00 to 8.00 AM<br>5:00 to 8.00 PM | 38                 |
|       | Badminton                      |            |               |                                               | 94                 |
|       | Basketball                     |            |               |                                               | 80                 |
|       | Football                       |            |               |                                               | 62                 |
|       | Gymnastics                     |            |               |                                               | 33                 |
|       | Handball                       |            |               |                                               | 30                 |
|       | Hockey                         |            |               |                                               | 44                 |
|       | _                              |            |               |                                               |                    |
|       | Kabaddi                        |            |               |                                               | 22                 |
|       | Kho-Kho                        |            |               |                                               | 25                 |