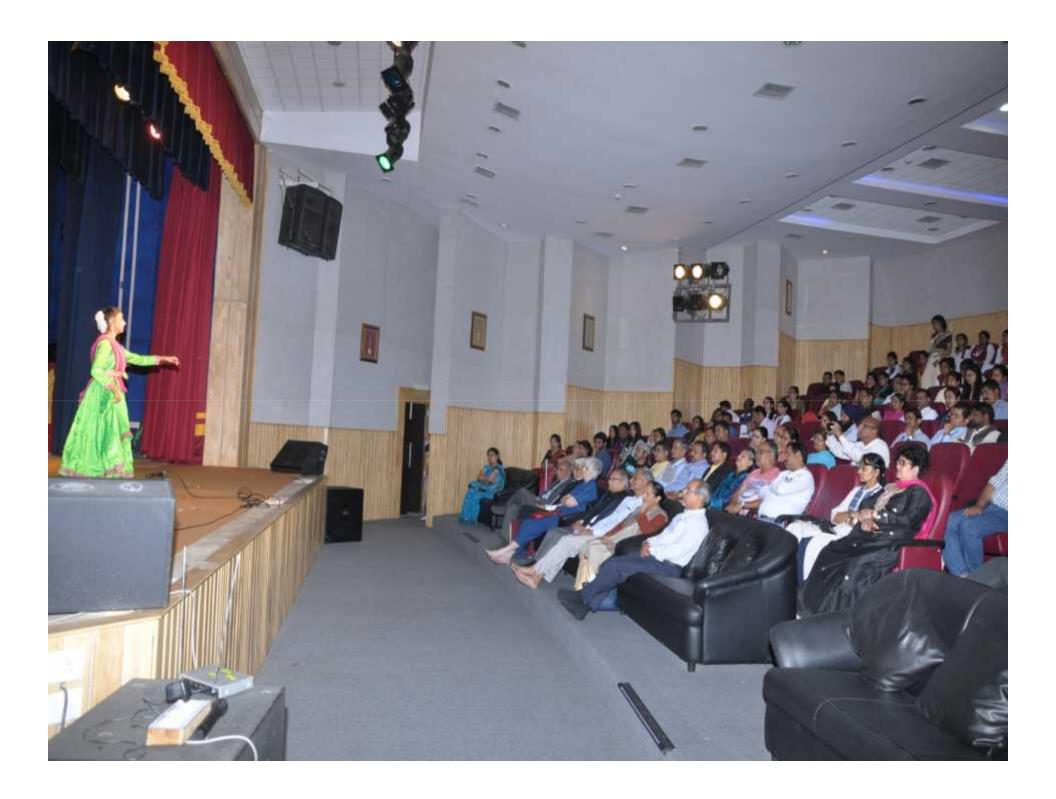

## Glimpse of Facilities for Cultural Events/Activities

#### 2. FACILITIES FOR CUTLURAL EVENTS/ACTIVITIES

| S.  | Name                                   | Area/Size (Sq. ft.) | Year of       | User rate (Please     |
|-----|----------------------------------------|---------------------|---------------|-----------------------|
| No. |                                        |                     | Establishment | calculate per day use |
|     |                                        |                     |               | of the facility by    |
|     |                                        |                     |               | number of users)      |
| 1.  | Gyan Mandir Auditorium                 | 2685                | 1959          | 83                    |
| 2.  | Sur Mandir Auditorium                  | 3640                | 2011          | 87                    |
| 3.  | Sur Mandir Orchestra Hall              | 672                 | 2011          | 78                    |
| 4.  | Natyashala                             | 4050                | 1959          | 32                    |
| 5.  | Pragya Mandir (Ground With Open Stage) | 48258.7             | 1983          | 74                    |
| 6.  | Laxmi Bai Maidan                       | 346567.5            | 1935          | 246                   |
| 7.  | Vidula Maidan                          | 593763.99           | 1975          | 198                   |
| 8.  | Wisdom Lawn                            | 19250.4             | 2001          | 30                    |
| 9.  | AIM & ACT Lawn                         | 46432.12            | 1999          | 39                    |
| 10. | Gyan Mandir Lawn                       | 41688               | 1959          | 24                    |
| 11. | Vani Mandir Ground                     | 53625               | 1997          | 126                   |
| 12. | Jeevan-Kutir                           | 4403.05             | 1935          | 19                    |
| 13. | Brahma Mandir                          | 107100              | 1969          | 56                    |
| 14. | Sharada Mandir Ground                  | 99000               | 1957          | 131                   |
| 15. | Surya Mandir Ground                    | 37728               | 2008          | 15                    |