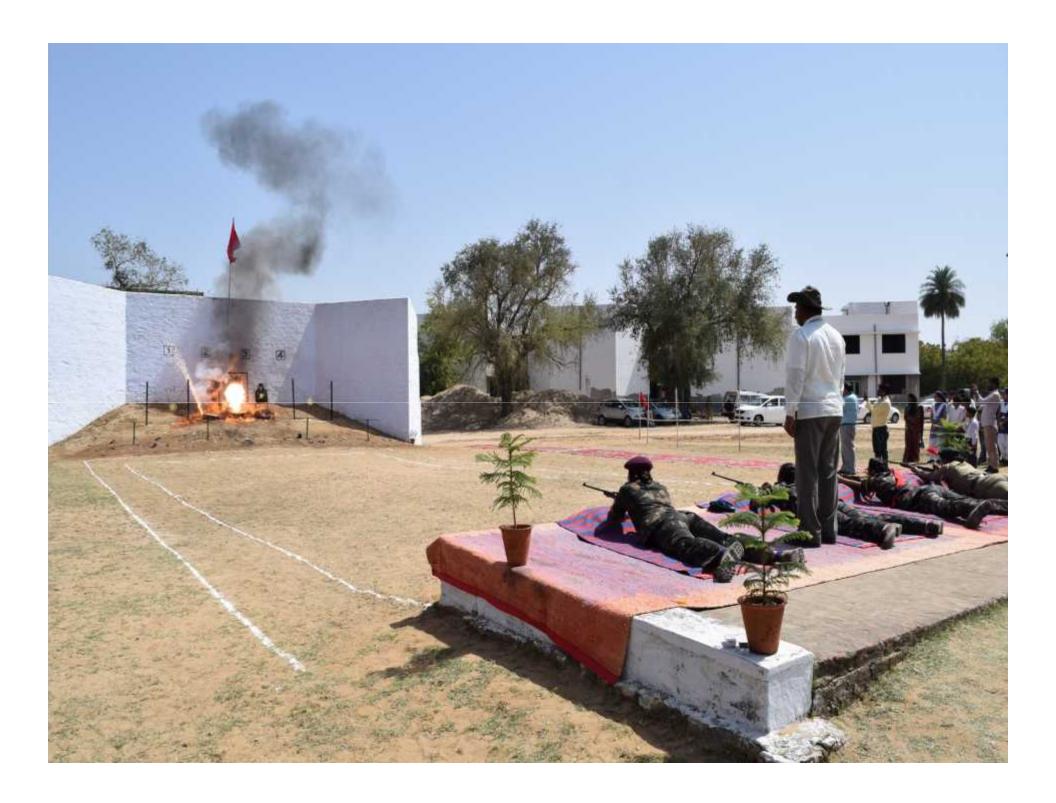

# Glimpse of facilities for Sports, Games, Gymnasium, Yoga Centre etc.

#### a) Details of Play fields/Grounds

| S.No. | Facilities                     | Area/Size  | Year of       | <b>Duration of per day</b>                    | User rate          |
|-------|--------------------------------|------------|---------------|-----------------------------------------------|--------------------|
|       |                                | (in Sqft.) | Establishment | use                                           | (Please calculate  |
|       |                                |            |               |                                               | per day use of the |
|       |                                |            |               |                                               | facility by        |
| 1.    | Cricket Stadium/Ground         |            |               | 5 Hours                                       | number of users)   |
| 1.    | Shakuntalam Maidan             | 159107     | 2007-2008     | 6:00 to 8.00 AM                               |                    |
|       | Laxmi Bai Maidan               | 129600     | 2007-2008     | 5:00 to 8.00 PM                               | 51                 |
| 2.    | <b>Equestrian</b>              | 275200     | 1975          | 3 Hours                                       |                    |
| 2.    | Veerbala Maidan                | 273200     | 1975          | 7:00 to 8.30 AM                               |                    |
|       | recround menuan                |            |               | 5:00 to 6.30 PM                               | 172                |
| 3.    | Fitness Centre                 | 8563       | 2018-2019     | 8.75 Hours                                    |                    |
| J.    | Aapaji Vyayamshala             | 0505       | 2010 2019     | 6:00 to 10.45 AM                              |                    |
|       | Tupuji vyayamsuaa              |            |               | 4:00 to 8.00 PM                               | 394                |
| 4.    | Swimming Pool (25 mtr.)        | 10842      | 1964          | 7 Hours                                       |                    |
| ''    | <u>Swimming 1 001</u> (25 ma.) | 10012      | 1501          | 6:00 to 10.00 AM                              |                    |
|       |                                |            |               | 4:00 to 7.00 PM                               | 222                |
| 5.    | Shooting Range-(Outdoor)       | 5600       | 1966          | 6 Hours                                       |                    |
|       | Mahadaji Sindhiya Shooting     |            |               | 6:00 to 8.00 AM                               |                    |
|       | Range                          |            |               | 4:00 to 8.00 PM                               | 47                 |
| 6.    | Outdoor Play Fields            |            |               |                                               | 1238               |
|       | (at Vidula Maidan)             | 528300     |               |                                               |                    |
|       |                                |            |               |                                               |                    |
|       | Aerobics                       |            |               |                                               | 262                |
|       | Archery                        |            |               |                                               | 10                 |
|       | Athletics                      |            | 1975          | 5 Hours<br>6:00 to 8.00 AM<br>5:00 to 8.00 PM | 38                 |
|       | Badminton                      |            |               |                                               | 94                 |
|       | Basketball                     |            |               |                                               | 80                 |
|       | Football                       |            |               |                                               | 62                 |
|       | Gymnastics                     |            |               |                                               | 33                 |
|       | Handball                       |            |               |                                               | 30                 |
|       | Hockey                         |            |               |                                               | 44                 |
|       | _                              |            |               |                                               |                    |
|       | Kabaddi                        |            |               |                                               | 22                 |
|       | Kho-Kho                        |            |               |                                               | 25                 |