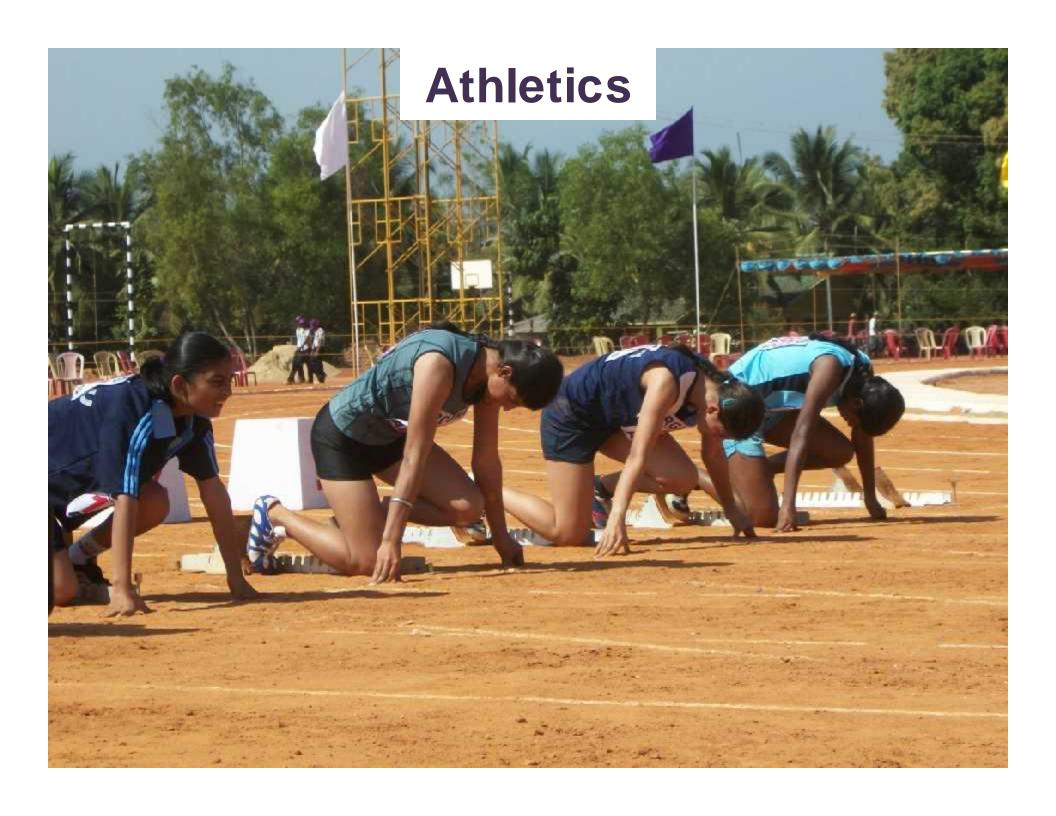

#### 1. Facilities for Sports and Games

#### a) Details of Play fields/Grounds

| S.No. | Facilities                     | Area/Size  | Year of       | <b>Duration of per day</b>                    | User rate          |
|-------|--------------------------------|------------|---------------|-----------------------------------------------|--------------------|
|       |                                | (in Sqft.) | Establishment | use                                           | (Please calculate  |
|       |                                |            |               |                                               | per day use of the |
|       |                                |            |               |                                               | facility by        |
| 1.    | Cricket Stadium/Ground         |            |               | 5 Hours                                       | number of users)   |
| 1.    | Shakuntalam Maidan             | 159107     | 2007-2008     | 6:00 to 8.00 AM                               |                    |
|       | Laxmi Bai Maidan               | 129600     | 2007-2008     | 5:00 to 8.00 PM                               | 51                 |
| 2.    | <b>Equestrian</b>              | 275200     | 1975          | 3 Hours                                       |                    |
| 2.    | Veerbala Maidan                | 273200     | 1975          | 7:00 to 8.30 AM                               |                    |
|       | recround menuan                |            |               | 5:00 to 6.30 PM                               | 172                |
| 3.    | Fitness Centre                 | 8563       | 2018-2019     | 8.75 Hours                                    |                    |
| J.    | Aapaji Vyayamshala             | 0505       | 2010 2019     | 6:00 to 10.45 AM                              |                    |
|       | Tupuji vyayamsuaa              |            |               | 4:00 to 8.00 PM                               | 394                |
| 4.    | Swimming Pool (25 mtr.)        | 10842      | 1964          | 7 Hours                                       |                    |
| ''    | <u>Swimming 1 001</u> (25 ma.) | 10012      | 1501          | 6:00 to 10.00 AM                              |                    |
|       |                                |            |               | 4:00 to 7.00 PM                               | 222                |
| 5.    | Shooting Range-(Outdoor)       | 5600       | 1966          | 6 Hours                                       |                    |
|       | Mahadaji Sindhiya Shooting     |            |               | 6:00 to 8.00 AM                               |                    |
|       | Range                          |            |               | 4:00 to 8.00 PM                               | 47                 |
| 6.    | Outdoor Play Fields            |            |               |                                               | 1238               |
|       | (at Vidula Maidan)             | 528300     |               |                                               |                    |
|       |                                |            |               |                                               |                    |
|       | Aerobics                       |            |               |                                               | 262                |
|       | Archery                        |            |               |                                               | 10                 |
|       | Athletics                      |            | 1975          | 5 Hours<br>6:00 to 8.00 AM<br>5:00 to 8.00 PM | 38                 |
|       | Badminton                      |            |               |                                               | 94                 |
|       | Basketball                     |            |               |                                               | 80                 |
|       | Football                       |            |               |                                               | 62                 |
|       | Gymnastics                     |            |               |                                               | 33                 |
|       | Handball                       |            |               |                                               | 30                 |
|       | Hockey                         |            |               |                                               | 44                 |
|       | _                              |            |               |                                               |                    |
|       | Kabaddi                        |            |               |                                               | 22                 |
|       | Kho-Kho                        |            |               |                                               | 25                 |