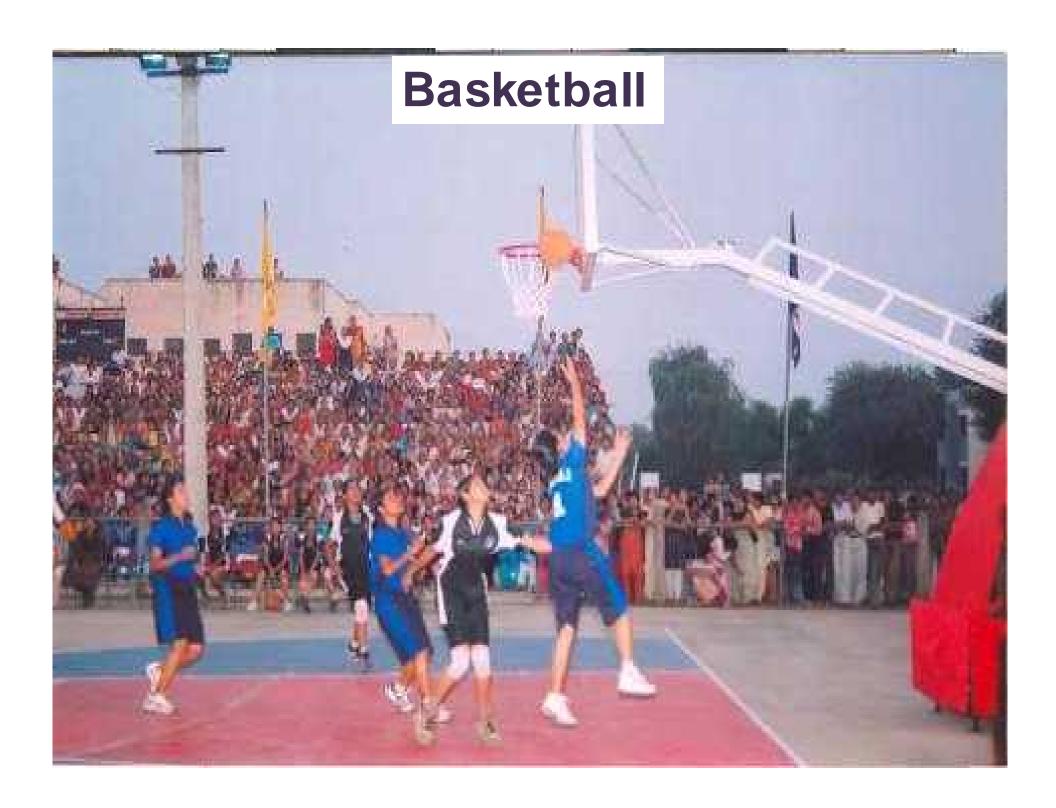

#### a) Details of Play fields/Grounds

| S.No. | Facilities                     | Area/Size  | Year of       | <b>Duration of per day</b>                    | User rate          |
|-------|--------------------------------|------------|---------------|-----------------------------------------------|--------------------|
|       |                                | (in Sqft.) | Establishment | use                                           | (Please calculate  |
|       |                                |            |               |                                               | per day use of the |
|       |                                |            |               |                                               | facility by        |
| 1.    | Cricket Stadium/Ground         |            |               | 5 Hours                                       | number of users)   |
| 1.    | Shakuntalam Maidan             | 159107     | 2007-2008     | 6:00 to 8.00 AM                               |                    |
|       | Laxmi Bai Maidan               | 129600     | 2007-2008     | 5:00 to 8.00 PM                               | 51                 |
| 2.    | <b>Equestrian</b>              | 275200     | 1975          | 3 Hours                                       |                    |
| 2.    | Veerbala Maidan                | 273200     | 1975          | 7:00 to 8.30 AM                               |                    |
|       | recround menuan                |            |               | 5:00 to 6.30 PM                               | 172                |
| 3.    | Fitness Centre                 | 8563       | 2018-2019     | 8.75 Hours                                    |                    |
| J.    | Aapaji Vyayamshala             | 0505       | 2010 2019     | 6:00 to 10.45 AM                              |                    |
|       | Tupuji vyayamsuaa              |            |               | 4:00 to 8.00 PM                               | 394                |
| 4.    | Swimming Pool (25 mtr.)        | 10842      | 1964          | 7 Hours                                       |                    |
| ''    | <u>Swimming 1 001</u> (25 ma.) | 10012      | 1501          | 6:00 to 10.00 AM                              |                    |
|       |                                |            |               | 4:00 to 7.00 PM                               | 222                |
| 5.    | Shooting Range-(Outdoor)       | 5600       | 1966          | 6 Hours                                       |                    |
|       | Mahadaji Sindhiya Shooting     |            |               | 6:00 to 8.00 AM                               |                    |
|       | Range                          |            |               | 4:00 to 8.00 PM                               | 47                 |
| 6.    | Outdoor Play Fields            |            |               |                                               | 1238               |
|       | (at Vidula Maidan)             | 528300     |               |                                               |                    |
|       |                                |            |               |                                               |                    |
|       | Aerobics                       |            |               |                                               | 262                |
|       | Archery                        |            |               |                                               | 10                 |
|       | Athletics                      |            | 1975          | 5 Hours<br>6:00 to 8.00 AM<br>5:00 to 8.00 PM | 38                 |
|       | Badminton                      |            |               |                                               | 94                 |
|       | Basketball                     |            |               |                                               | 80                 |
|       | Football                       |            |               |                                               | 62                 |
|       | Gymnastics                     |            |               |                                               | 33                 |
|       | Handball                       |            |               |                                               | 30                 |
|       | Hockey                         |            |               |                                               | 44                 |
|       | _                              |            |               |                                               |                    |
|       | Kabaddi                        |            |               |                                               | 22                 |
|       | Kho-Kho                        |            |               |                                               | 25                 |