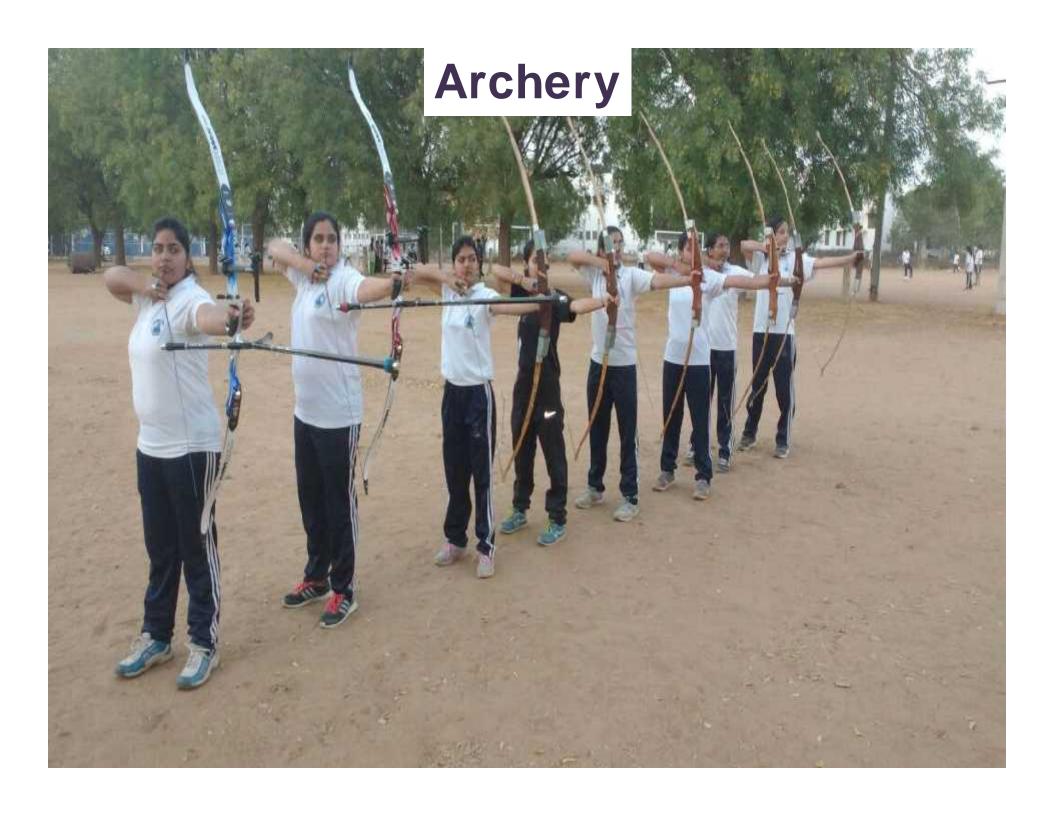

# Glimpse of facilities for Sports, Games, Gymnasium, Yoga Centre etc.

#### a) Details of Play fields/Grounds

| S.No. | Facilities                     | Area/Size  | Year of       | <b>Duration of per day</b>                    | User rate          |
|-------|--------------------------------|------------|---------------|-----------------------------------------------|--------------------|
|       |                                | (in Sqft.) | Establishment | use                                           | (Please calculate  |
|       |                                |            |               |                                               | per day use of the |
|       |                                |            |               |                                               | facility by        |
| 1.    | Cricket Stadium/Ground         |            |               | 5 Hours                                       | number of users)   |
| 1.    | Shakuntalam Maidan             | 159107     | 2007-2008     | 6:00 to 8.00 AM                               |                    |
|       | Laxmi Bai Maidan               | 129600     | 2007-2008     | 5:00 to 8.00 PM                               | 51                 |
| 2.    | <b>Equestrian</b>              | 275200     | 1975          | 3 Hours                                       |                    |
| 2.    | Veerbala Maidan                | 273200     | 1975          | 7:00 to 8.30 AM                               |                    |
|       | recround menuan                |            |               | 5:00 to 6.30 PM                               | 172                |
| 3.    | Fitness Centre                 | 8563       | 2018-2019     | 8.75 Hours                                    |                    |
| J.    | Aapaji Vyayamshala             | 0505       | 2010 2019     | 6:00 to 10.45 AM                              |                    |
|       | Tupuji vyayamsuaa              |            |               | 4:00 to 8.00 PM                               | 394                |
| 4.    | Swimming Pool (25 mtr.)        | 10842      | 1964          | 7 Hours                                       |                    |
| ''    | <u>Swimming 1 001</u> (25 ma.) | 10012      | 1501          | 6:00 to 10.00 AM                              |                    |
|       |                                |            |               | 4:00 to 7.00 PM                               | 222                |
| 5.    | Shooting Range-(Outdoor)       | 5600       | 1966          | 6 Hours                                       |                    |
|       | Mahadaji Sindhiya Shooting     |            |               | 6:00 to 8.00 AM                               |                    |
|       | Range                          |            |               | 4:00 to 8.00 PM                               | 47                 |
| 6.    | Outdoor Play Fields            |            |               |                                               | 1238               |
|       | (at Vidula Maidan)             | 528300     |               |                                               |                    |
|       |                                |            |               |                                               |                    |
|       | Aerobics                       |            |               |                                               | 262                |
|       | Archery                        |            |               |                                               | 10                 |
|       | Athletics                      |            | 1975          | 5 Hours<br>6:00 to 8.00 AM<br>5:00 to 8.00 PM | 38                 |
|       | Badminton                      |            |               |                                               | 94                 |
|       | Basketball                     |            |               |                                               | 80                 |
|       | Football                       |            |               |                                               | 62                 |
|       | Gymnastics                     |            |               |                                               | 33                 |
|       | Handball                       |            |               |                                               | 30                 |
|       | Hockey                         |            |               |                                               | 44                 |
|       | _                              |            |               |                                               |                    |
|       | Kabaddi                        |            |               |                                               | 22                 |
|       | Kho-Kho                        |            |               |                                               | 25                 |