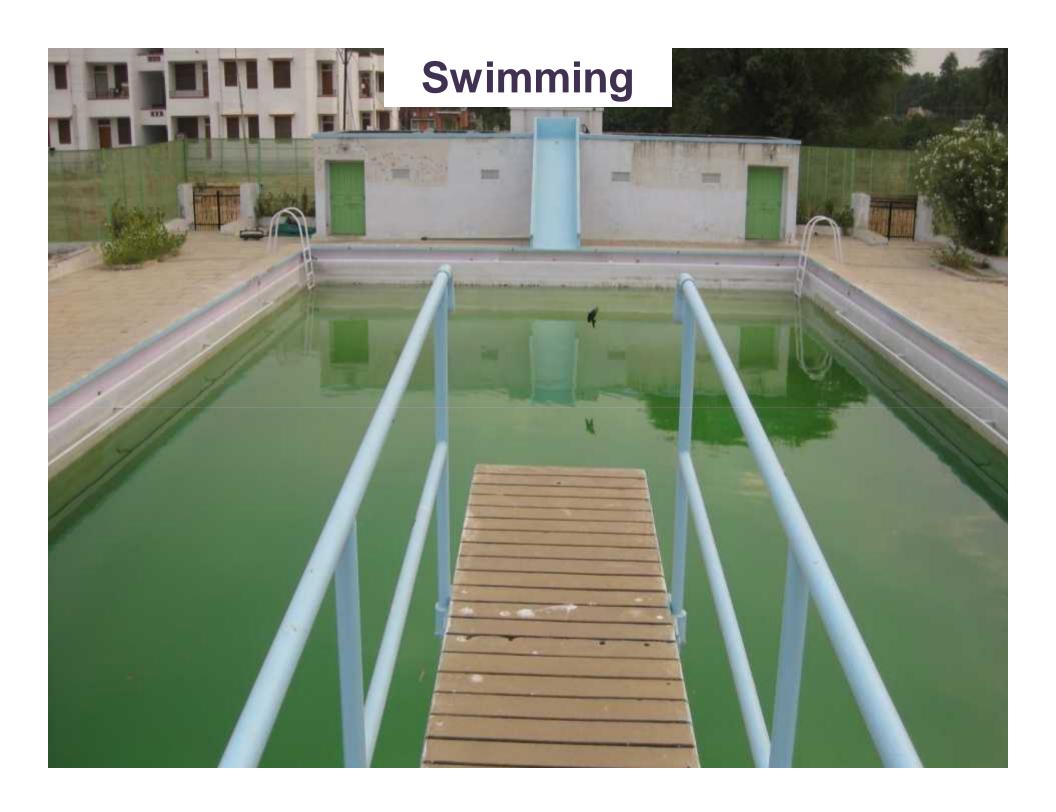

# Glimpse of facilities for Sports, Games, Gymnasium, Yoga Centre etc.

#### a) Details of Play fields/Grounds

| S.No. | Facilities                     | Area/Size  | Year of       | <b>Duration of per day</b>                    | User rate          |
|-------|--------------------------------|------------|---------------|-----------------------------------------------|--------------------|
|       |                                | (in Sqft.) | Establishment | use                                           | (Please calculate  |
|       |                                |            |               |                                               | per day use of the |
|       |                                |            |               |                                               | facility by        |
| 1.    | Cricket Stadium/Ground         |            |               | 5 Hours                                       | number of users)   |
| 1.    | Shakuntalam Maidan             | 159107     | 2007-2008     | 6:00 to 8.00 AM                               |                    |
|       | Laxmi Bai Maidan               | 129600     | 2007-2008     | 5:00 to 8.00 PM                               | 51                 |
| 2.    | <b>Equestrian</b>              | 275200     | 1975          | 3 Hours                                       |                    |
| 2.    | Veerbala Maidan                | 273200     | 1975          | 7:00 to 8.30 AM                               |                    |
|       | recround menuan                |            |               | 5:00 to 6.30 PM                               | 172                |
| 3.    | Fitness Centre                 | 8563       | 2018-2019     | 8.75 Hours                                    |                    |
| J.    | Aapaji Vyayamshala             | 0505       | 2010 2019     | 6:00 to 10.45 AM                              |                    |
|       | Tupuji vyayamsuaa              |            |               | 4:00 to 8.00 PM                               | 394                |
| 4.    | Swimming Pool (25 mtr.)        | 10842      | 1964          | 7 Hours                                       |                    |
| ''    | <u>Swimming 1 001</u> (25 ma.) | 10012      | 1501          | 6:00 to 10.00 AM                              |                    |
|       |                                |            |               | 4:00 to 7.00 PM                               | 222                |
| 5.    | Shooting Range-(Outdoor)       | 5600       | 1966          | 6 Hours                                       |                    |
|       | Mahadaji Sindhiya Shooting     |            |               | 6:00 to 8.00 AM                               |                    |
|       | Range                          |            |               | 4:00 to 8.00 PM                               | 47                 |
| 6.    | Outdoor Play Fields            |            |               |                                               | 1238               |
|       | (at Vidula Maidan)             | 528300     |               |                                               |                    |
|       |                                |            |               |                                               |                    |
|       | Aerobics                       |            |               |                                               | 262                |
|       | Archery                        |            |               |                                               | 10                 |
|       | Athletics                      |            | 1975          | 5 Hours<br>6:00 to 8.00 AM<br>5:00 to 8.00 PM | 38                 |
|       | Badminton                      |            |               |                                               | 94                 |
|       | Basketball                     |            |               |                                               | 80                 |
|       | Football                       |            |               |                                               | 62                 |
|       | Gymnastics                     |            |               |                                               | 33                 |
|       | Handball                       |            |               |                                               | 30                 |
|       | Hockey                         |            |               |                                               | 44                 |
|       | _                              |            |               |                                               |                    |
|       | Kabaddi                        |            |               |                                               | 22                 |
|       | Kho-Kho                        |            |               |                                               | 25                 |