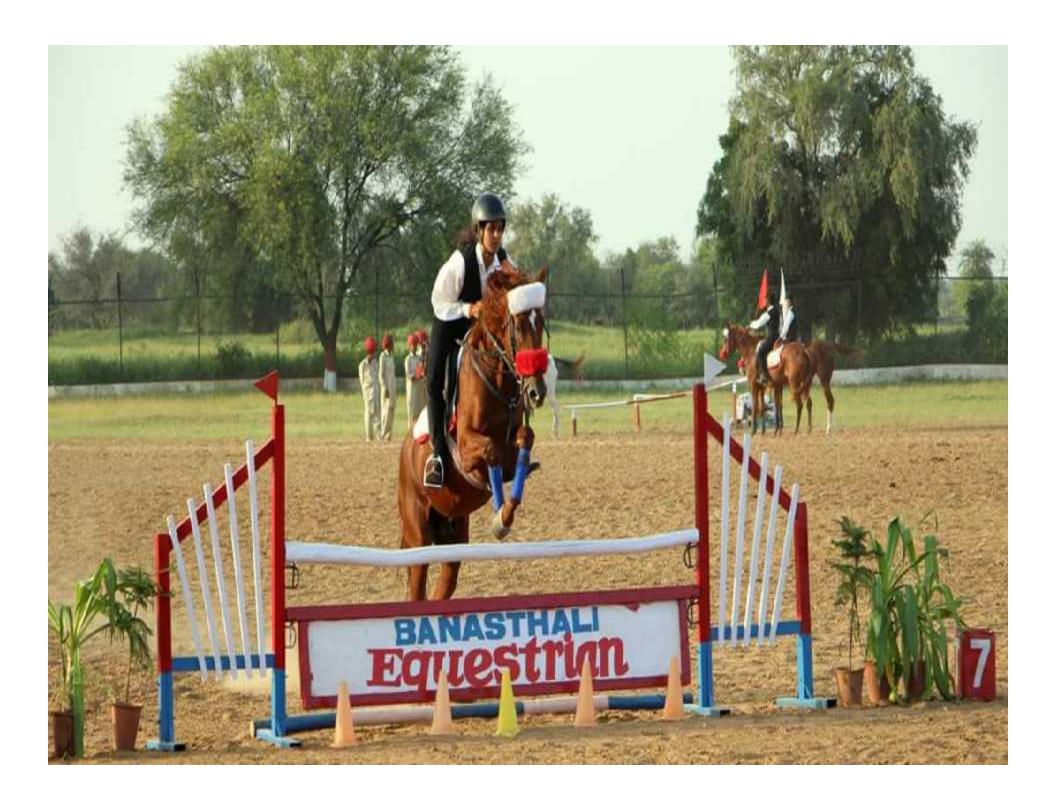

#### a) Details of Play fields/Grounds

| S.No. | Facilities                     | Area/Size  | Year of       | <b>Duration of per day</b>                    | User rate          |
|-------|--------------------------------|------------|---------------|-----------------------------------------------|--------------------|
|       |                                | (in Sqft.) | Establishment | use                                           | (Please calculate  |
|       |                                |            |               |                                               | per day use of the |
|       |                                |            |               |                                               | facility by        |
| 1.    | Cricket Stadium/Ground         |            |               | 5 Hours                                       | number of users)   |
| 1.    | Shakuntalam Maidan             | 159107     | 2007-2008     | 6:00 to 8.00 AM                               |                    |
|       | Laxmi Bai Maidan               | 129600     | 2007-2008     | 5:00 to 8.00 PM                               | 51                 |
| 2.    | <b>Equestrian</b>              | 275200     | 1975          | 3 Hours                                       |                    |
| 2.    | Veerbala Maidan                | 273200     | 1975          | 7:00 to 8.30 AM                               |                    |
|       | recround menuan                |            |               | 5:00 to 6.30 PM                               | 172                |
| 3.    | Fitness Centre                 | 8563       | 2018-2019     | 8.75 Hours                                    |                    |
| J.    | Aapaji Vyayamshala             | 0505       | 2010 2019     | 6:00 to 10.45 AM                              |                    |
|       | Tupuji vyayamsuaa              |            |               | 4:00 to 8.00 PM                               | 394                |
| 4.    | Swimming Pool (25 mtr.)        | 10842      | 1964          | 7 Hours                                       |                    |
| ''    | <u>Swimming 1 001</u> (25 ma.) | 10012      | 1501          | 6:00 to 10.00 AM                              |                    |
|       |                                |            |               | 4:00 to 7.00 PM                               | 222                |
| 5.    | Shooting Range-(Outdoor)       | 5600       | 1966          | 6 Hours                                       |                    |
|       | Mahadaji Sindhiya Shooting     |            |               | 6:00 to 8.00 AM                               |                    |
|       | Range                          |            |               | 4:00 to 8.00 PM                               | 47                 |
| 6.    | Outdoor Play Fields            |            |               |                                               | 1238               |
|       | (at Vidula Maidan)             | 528300     |               |                                               |                    |
|       |                                |            |               |                                               |                    |
|       | Aerobics                       |            |               |                                               | 262                |
|       | Archery                        |            |               |                                               | 10                 |
|       | Athletics                      |            | 1975          | 5 Hours<br>6:00 to 8.00 AM<br>5:00 to 8.00 PM | 38                 |
|       | Badminton                      |            |               |                                               | 94                 |
|       | Basketball                     |            |               |                                               | 80                 |
|       | Football                       |            |               |                                               | 62                 |
|       | Gymnastics                     |            |               |                                               | 33                 |
|       | Handball                       |            |               |                                               | 30                 |
|       | Hockey                         |            |               |                                               | 44                 |
|       | _                              |            |               |                                               |                    |
|       | Kabaddi                        |            |               |                                               | 22                 |
|       | Kho-Kho                        |            |               |                                               | 25                 |

## b) Details of Facilities for Sports and Games

| S. No. | Facility (All outdoor facilities) | No. | Туре                                |
|--------|-----------------------------------|-----|-------------------------------------|
| 1      | Aerobics                          | 01  | Clay Flood Lit.)                    |
| 2      | Archery                           | 02  | Standard Strips (Grass) Flood Lit.) |
| 3      | Athletics-Track & Field           | 01  | Cinder Track (400 M)                |
| 4      | Badminton                         | 02  | Clay with flood light               |
| 5      | Basketball                        | 02  | Synthetic (Flood Lit.)              |
| 6      | Cricket                           | 02  | Standard high quality grass turf    |
| 7      | Equestrian                        | 01  | Standard Grass field                |
| 8      | Flying                            | 01  | Clay strip                          |