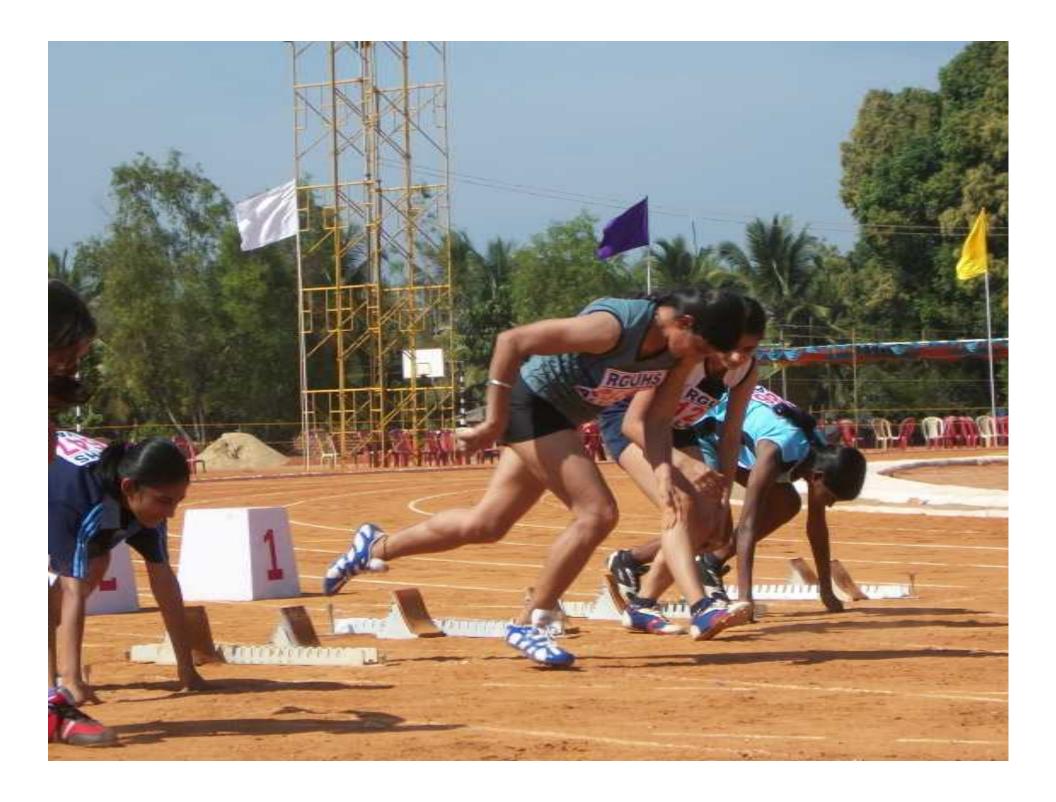

#### 1. Facilities for Sports and Games

#### a) Details of Play fields/Grounds

| S.No. | Facilities                     | Area/Size  | Year of       | <b>Duration of per day</b>                    | User rate          |
|-------|--------------------------------|------------|---------------|-----------------------------------------------|--------------------|
|       |                                | (in Sqft.) | Establishment | use                                           | (Please calculate  |
|       |                                |            |               |                                               | per day use of the |
|       |                                |            |               |                                               | facility by        |
| 1.    | Cricket Stadium/Ground         |            |               | 5 Hours                                       | number of users)   |
| 1.    | Shakuntalam Maidan             | 159107     | 2007-2008     | 6:00 to 8.00 AM                               |                    |
|       | Laxmi Bai Maidan               | 129600     | 2007-2008     | 5:00 to 8.00 PM                               | 51                 |
| 2.    | <b>Equestrian</b>              | 275200     | 1975          | 3 Hours                                       |                    |
| 2.    | Veerbala Maidan                | 273200     | 1975          | 7:00 to 8.30 AM                               |                    |
|       | recround menuan                |            |               | 5:00 to 6.30 PM                               | 172                |
| 3.    | Fitness Centre                 | 8563       | 2018-2019     | 8.75 Hours                                    |                    |
| J.    | Aapaji Vyayamshala             | 0505       | 2010 2019     | 6:00 to 10.45 AM                              |                    |
|       | Tupuji vyayamsuaa              |            |               | 4:00 to 8.00 PM                               | 394                |
| 4.    | Swimming Pool (25 mtr.)        | 10842      | 1964          | 7 Hours                                       |                    |
| ''    | <u>Swimming 1 001</u> (25 ma.) | 10012      | 1501          | 6:00 to 10.00 AM                              |                    |
|       |                                |            |               | 4:00 to 7.00 PM                               | 222                |
| 5.    | Shooting Range-(Outdoor)       | 5600       | 1966          | 6 Hours                                       |                    |
|       | Mahadaji Sindhiya Shooting     |            |               | 6:00 to 8.00 AM                               |                    |
|       | Range                          |            |               | 4:00 to 8.00 PM                               | 47                 |
| 6.    | Outdoor Play Fields            |            |               |                                               | 1238               |
|       | (at Vidula Maidan)             | 528300     |               |                                               |                    |
|       |                                |            |               |                                               |                    |
|       | Aerobics                       |            |               |                                               | 262                |
|       | Archery                        |            |               |                                               | 10                 |
|       | Athletics                      |            | 1975          | 5 Hours<br>6:00 to 8.00 AM<br>5:00 to 8.00 PM | 38                 |
|       | Badminton                      |            |               |                                               | 94                 |
|       | Basketball                     |            |               |                                               | 80                 |
|       | Football                       |            |               |                                               | 62                 |
|       | Gymnastics                     |            |               |                                               | 33                 |
|       | Handball                       |            |               |                                               | 30                 |
|       | Hockey                         |            |               |                                               | 44                 |
|       | _                              |            |               |                                               |                    |
|       | Kabaddi                        |            |               |                                               | 22                 |
|       | Kho-Kho                        |            |               |                                               | 25                 |