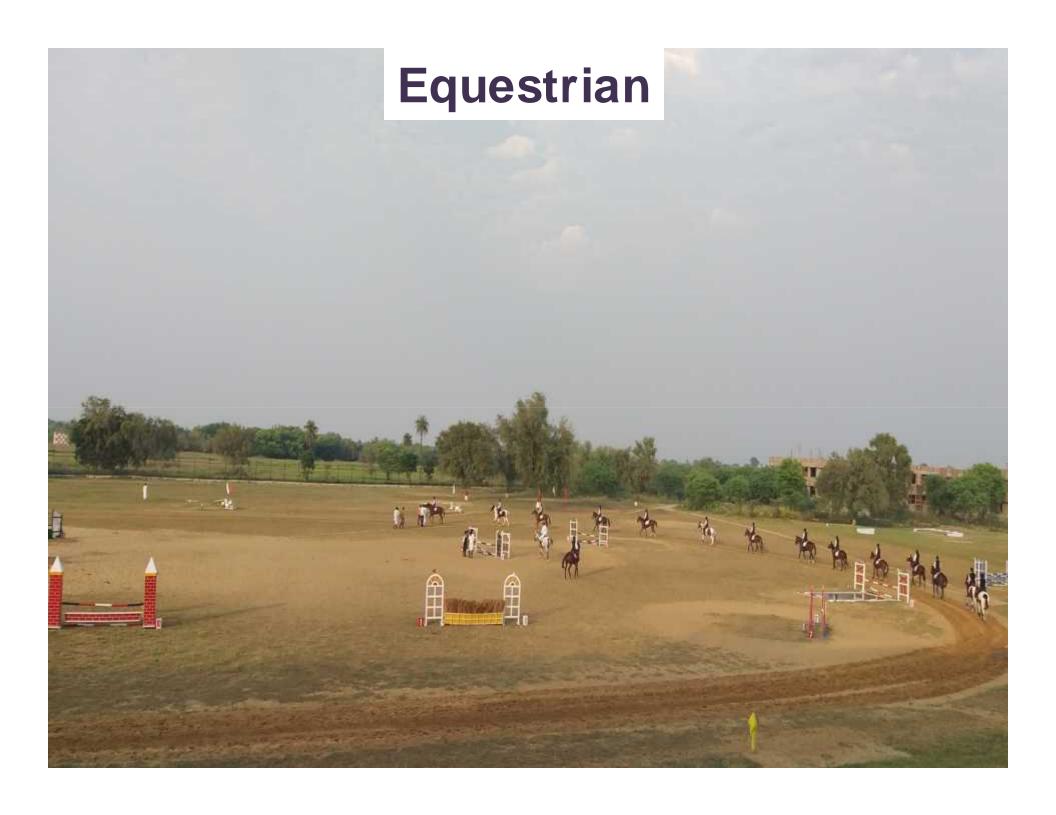

#### a) Details of Play fields/Grounds

| S.No. | Facilities                     | Area/Size  | Year of       | <b>Duration of per day</b>                    | User rate          |
|-------|--------------------------------|------------|---------------|-----------------------------------------------|--------------------|
|       |                                | (in Sqft.) | Establishment | use                                           | (Please calculate  |
|       |                                |            |               |                                               | per day use of the |
|       |                                |            |               |                                               | facility by        |
| 1.    | Cricket Stadium/Ground         |            |               | 5 Hours                                       | number of users)   |
| 1.    | Shakuntalam Maidan             | 159107     | 2007-2008     | 6:00 to 8.00 AM                               |                    |
|       | Laxmi Bai Maidan               | 129600     | 2007-2008     | 5:00 to 8.00 PM                               | 51                 |
| 2.    | <b>Equestrian</b>              | 275200     | 1975          | 3 Hours                                       |                    |
| 2.    | Veerbala Maidan                | 273200     | 1975          | 7:00 to 8.30 AM                               |                    |
|       | recround menuan                |            |               | 5:00 to 6.30 PM                               | 172                |
| 3.    | Fitness Centre                 | 8563       | 2018-2019     | 8.75 Hours                                    |                    |
| J.    | Aapaji Vyayamshala             | 0505       | 2010 2019     | 6:00 to 10.45 AM                              |                    |
|       | Tupuji vyayamsuaa              |            |               | 4:00 to 8.00 PM                               | 394                |
| 4.    | Swimming Pool (25 mtr.)        | 10842      | 1964          | 7 Hours                                       |                    |
| ''    | <u>Swimming 1 001</u> (25 ma.) | 10012      | 1501          | 6:00 to 10.00 AM                              |                    |
|       |                                |            |               | 4:00 to 7.00 PM                               | 222                |
| 5.    | Shooting Range-(Outdoor)       | 5600       | 1966          | 6 Hours                                       |                    |
|       | Mahadaji Sindhiya Shooting     |            |               | 6:00 to 8.00 AM                               |                    |
|       | Range                          |            |               | 4:00 to 8.00 PM                               | 47                 |
| 6.    | Outdoor Play Fields            |            |               |                                               | 1238               |
|       | (at Vidula Maidan)             | 528300     |               |                                               |                    |
|       |                                |            |               |                                               |                    |
|       | Aerobics                       |            |               |                                               | 262                |
|       | Archery                        |            |               |                                               | 10                 |
|       | Athletics                      |            | 1975          | 5 Hours<br>6:00 to 8.00 AM<br>5:00 to 8.00 PM | 38                 |
|       | Badminton                      |            |               |                                               | 94                 |
|       | Basketball                     |            |               |                                               | 80                 |
|       | Football                       |            |               |                                               | 62                 |
|       | Gymnastics                     |            |               |                                               | 33                 |
|       | Handball                       |            |               |                                               | 30                 |
|       | Hockey                         |            |               |                                               | 44                 |
|       | _                              |            |               |                                               |                    |
|       | Kabaddi                        |            |               |                                               | 22                 |
|       | Kho-Kho                        |            |               |                                               | 25                 |

## b) Details of Facilities for Sports and Games

| S. No. | Facility (All outdoor facilities) | No. | Туре                                |
|--------|-----------------------------------|-----|-------------------------------------|
| 1      | Aerobics                          | 01  | Clay Flood Lit.)                    |
| 2      | Archery                           | 02  | Standard Strips (Grass) Flood Lit.) |
| 3      | Athletics-Track & Field           | 01  | Cinder Track (400 M)                |
| 4      | Badminton                         | 02  | Clay with flood light               |
| 5      | Basketball                        | 02  | Synthetic (Flood Lit.)              |
| 6      | Cricket                           | 02  | Standard high quality grass turf    |
| 7      | Equestrian                        | 01  | Standard Grass field                |
| 8      | Flying                            | 01  | Clay strip                          |