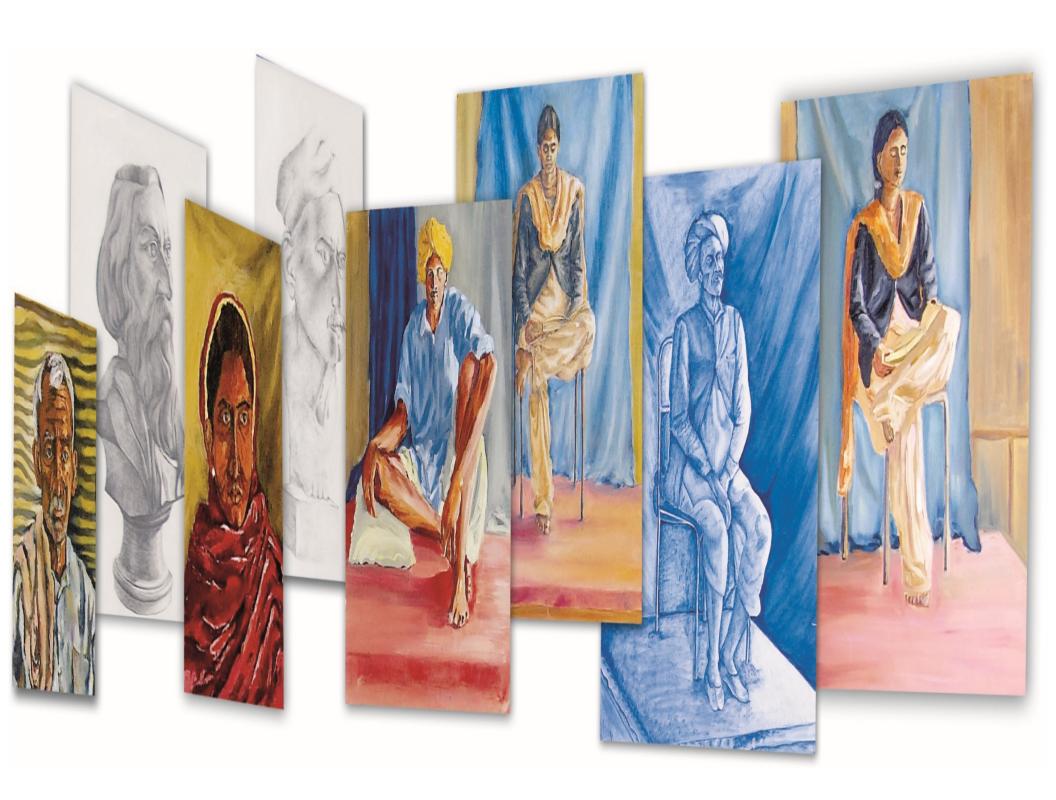

## Comprehensive Education at Banasthali University, termed the five-fold education system,

comprises of the following five aspects:

- 1. Physical
- 2. Practical
- 3. Aesthetic
- 4. Intellectual
- 5. Moral



Banasthali marches on its mission of developing student's integrated and balanced personality through its five-fold educational programmes

## Physical Education













































































































































































































## **Intellectual Education**











































## **IBM-Centre of Excellence**

IBM has set up a lab with their entire range of software products for additional skill enhancement of students





## ICICI Learning Matrix

ICICI has shared its own e-learning material for cutting edge training in Banking and Finance











































## Courses

Arts | Humanities | Social Sciences | Bio-Technology

Computer Science | Mathematical Science | Physical Sciences

Electronics | Engineering | Nanotechnology | Earth Sciences

Fine Arts | Management | Aviation Sciences | Education

Home Science | Design | Pharmacy | Law | Commerce

Journalism & Mass Communication



## Moral