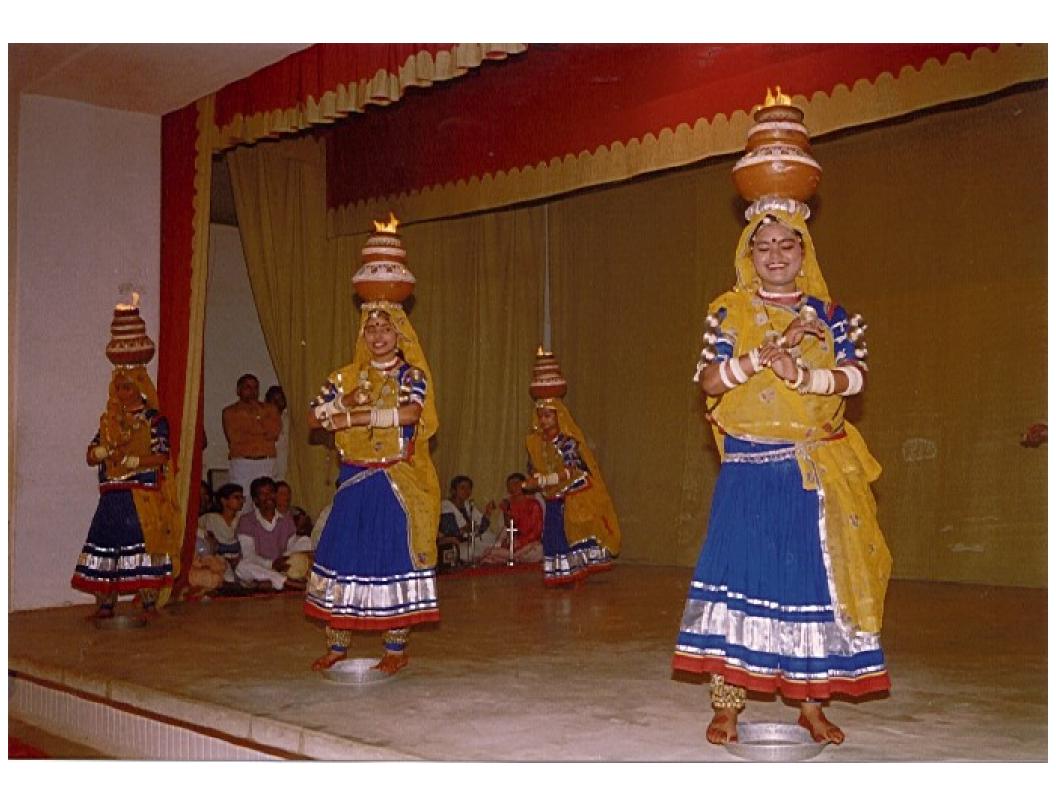

## Comprehensive Education at Banasthali University, termed the five-fold education system,

comprises of the following five aspects:

- 1. Physical
- 2. Practical
- 3. Aesthetic
- 4. Intellectual
- 5. Moral

Banasthali marches on its mission of developing student's integrated and balanced personality through its five-fold educational programmes