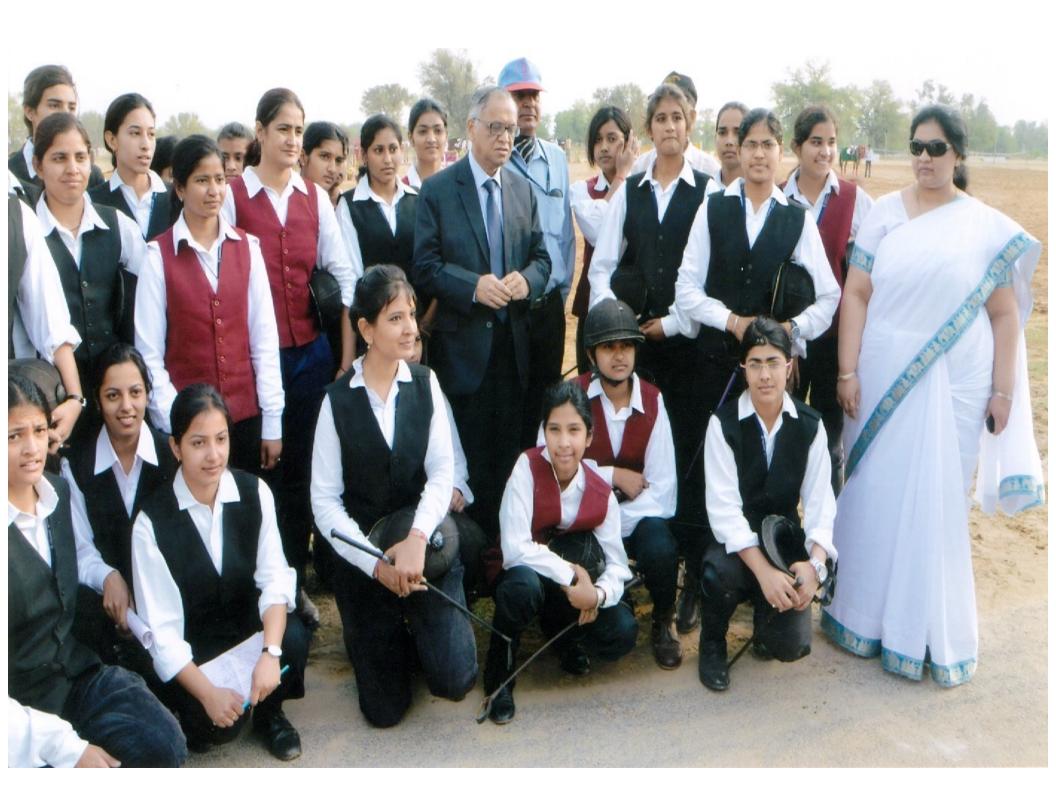

## Comprehensive Education at Banasthali University, termed the five-fold education system,

comprises of the following five aspects:

- 1. Physical
- 2. Practical
- 3. Aesthetic
- 4. Intellectual
- 5. Moral



Banasthali marches on its mission of developing student's integrated and balanced personality through its five-fold educational programmes

## Physical Education













































































































































































































## **Intellectual Education**











































## **IBM-Centre of Excellence**

IBM has set up a lab with their entire range of software products for additional skill enhancement of students





## ICICI Learning Matrix

ICICI has shared its own e-learning material for cutting edge training in Banking and Finance











































## Courses

Arts | Humanities | Social Sciences | Bio-Technology

Computer Science | Mathematical Science | Physical Sciences

Electronics | Engineering | Nanotechnology | Earth Sciences

Fine Arts | Management | Aviation Sciences | Education

Home