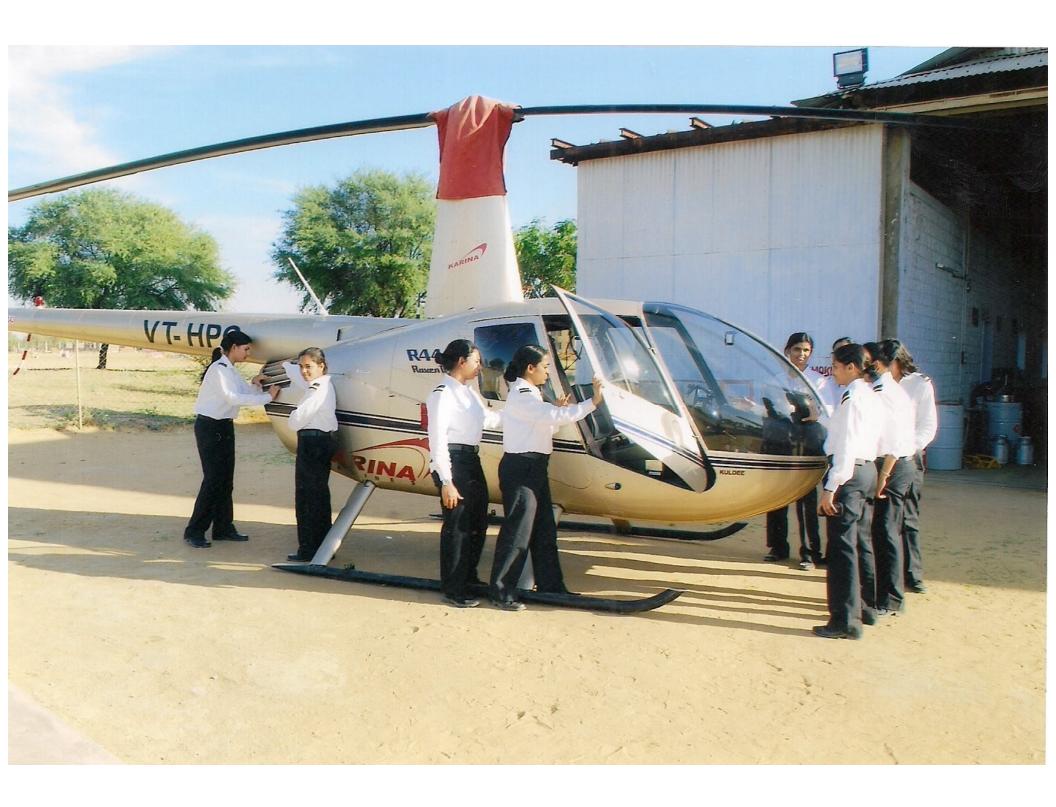

## Comprehensive Education at Banasthali University, termed the five-fold education system,

comprises of the following five aspects:

- 1. Physical
- 2. Practical
- 3. Aesthetic
- 4. Intellectual
- 5. Moral



Banasthali marches on its mission of developing student's integrated and balanced personality through its five-fold educational programmes

## Physical Education













































































































































































































## **Intellectual Education**











































## **IBM-Centre of Excellence**

IBM has set up a lab with their entire range of software products for additional skill enhancement of students





## ICICI Learning Matrix

ICICI has shared its own e-learning material for cutting edge training in Banking and Finance











































## Courses

Arts | Humanities | Social Sciences | Bio-Technology

Computer Science | Mathematical Science | Physical Sciences

Electronics | Engineering | Nanotechnology | Earth Sciences

Fine Arts | Management | Aviation S