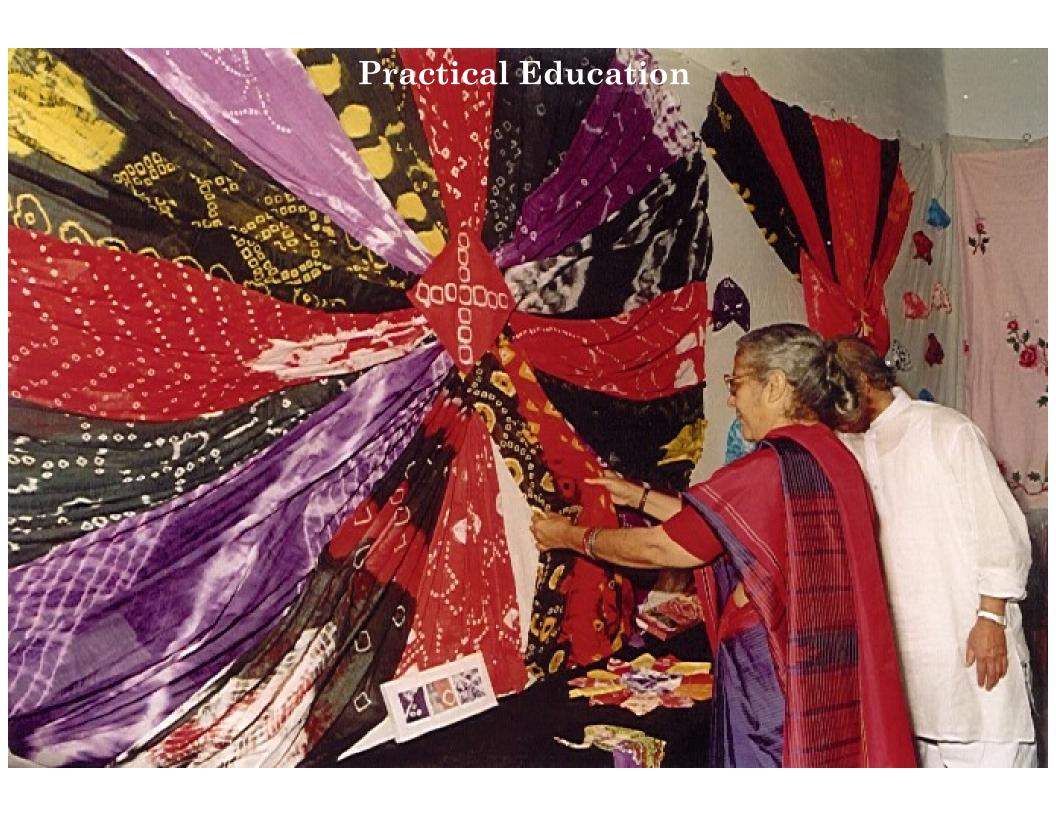

## Comprehensive Education at Banasthali University, termed the five-fold education system,

comprises of the following five aspects:

- 1. Physical
- 2. Practical
- 3. Aesthetic
- 4. Intellectual
- 5. Moral



Banasthali marches on its mission of developing student's integrated and balanced personality through its five-fold educational programmes

## Physical Education













































































































































































































## **Intellectual Education**











































## **IBM-Centre of Excellence**

IBM has set up a lab with their entire range of software products for additional skill enhancement of students





## ICICI Learning Matrix

ICICI has shared its own e-learning material for cutting edge training in Banking and Finance











































## Courses

Arts | Humanities | Social Sciences | Bio-Technology

Computer Science | Mathematical Science | Physical Sciences

Electronics | Engineering | Nanotechnology | Earth Sciences

Fine Arts | Management | Aviation Sciences | Education

Home Science | Design | Pharmacy | Law