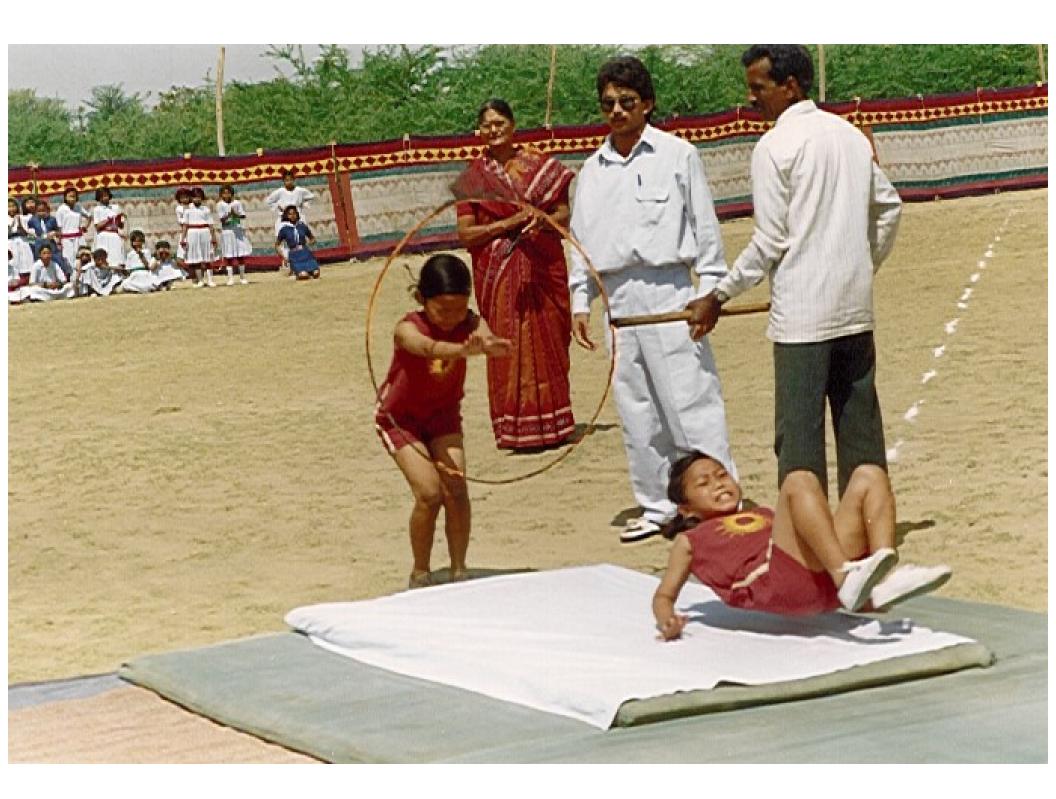

## Comprehensive Education at Banasthali University, termed the five-fold education system,

comprises of the following five aspects:

- 1. Physical
- 2. Practical
- 3. Aesthetic
- 4. Intellectual
- 5. Moral



Banasthali marches on its mission of developing student's integrated and balanced personality through its five-fold educational programmes

## Physical Education













































































































































































































## **Intellectual Education**











































## **IBM-Centre of Excellence**

IBM has set up a lab with their entire range of software products for additional skill enhancement of students





## ICICI Learning Matrix

ICICI has shared its own e-learning material for cutting edge training in Banking and Finance











































## Courses

Arts | Humanities | Social Sciences | Bio-Technology

Computer Science | Mathematical Science | Physical Sciences

Electronics | Engineering | Nanotechnology | Earth Sciences

Fine Arts | Management | Aviation Sciences | Education

Home Science