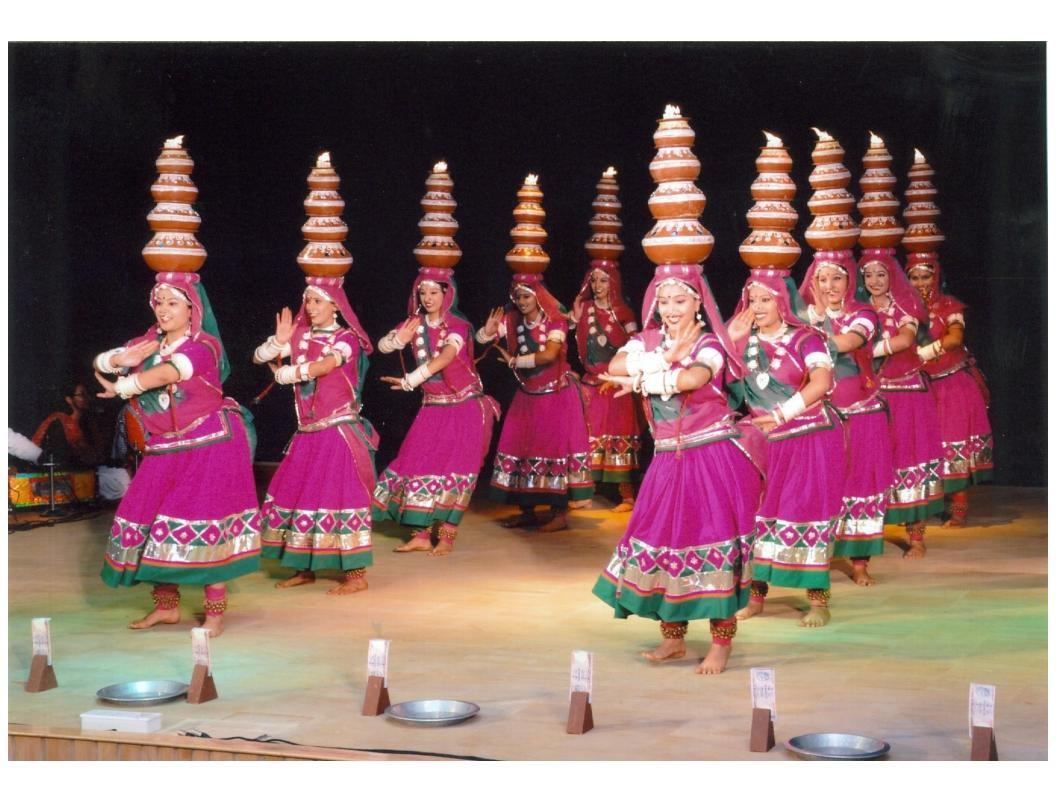

## Comprehensive Education at Banasthali University, termed the five-fold education system,

comprises of the following five aspects:

- 1. Physical
- 2. Practical
- 3. Aesthetic
- 4. Intellectual
- 5. Moral

Banasthali marches on its mission of developing student's integrated and balanced personality through its five-fold educational programmes