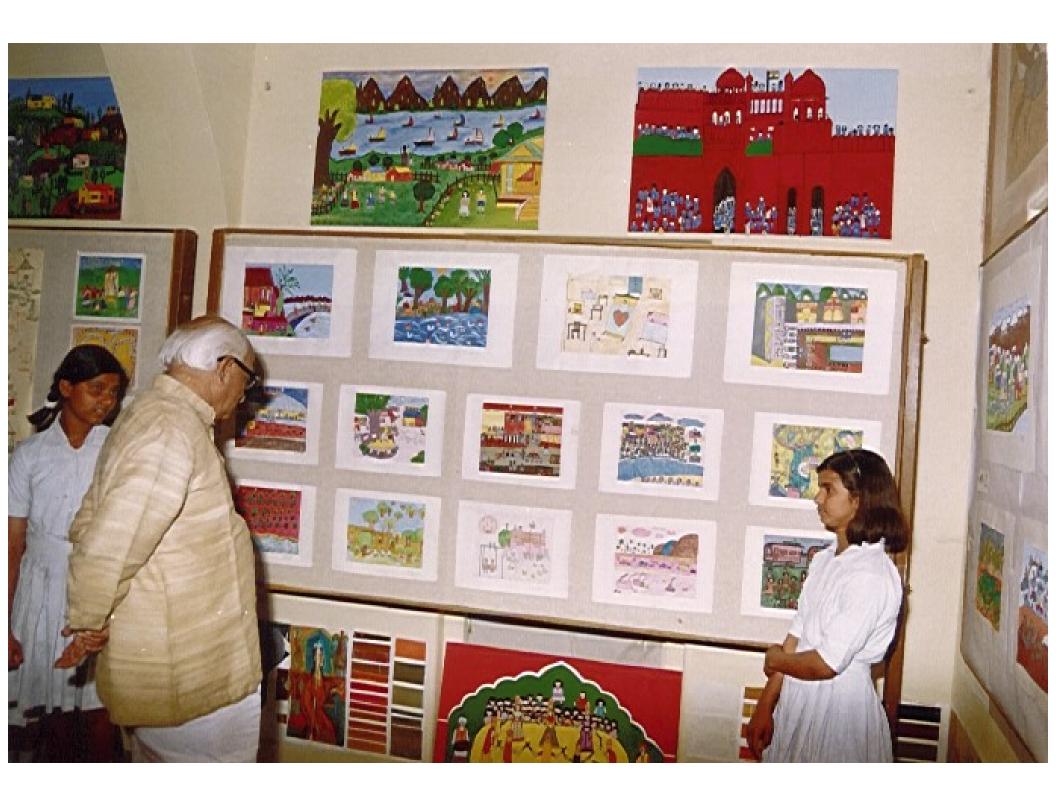

## Comprehensive Education at Banasthali University, termed the five-fold education system,

comprises of the following five aspects:

- 1. Physical
- 2. Practical
- 3. Aesthetic
- 4. Intellectual
- 5. Moral