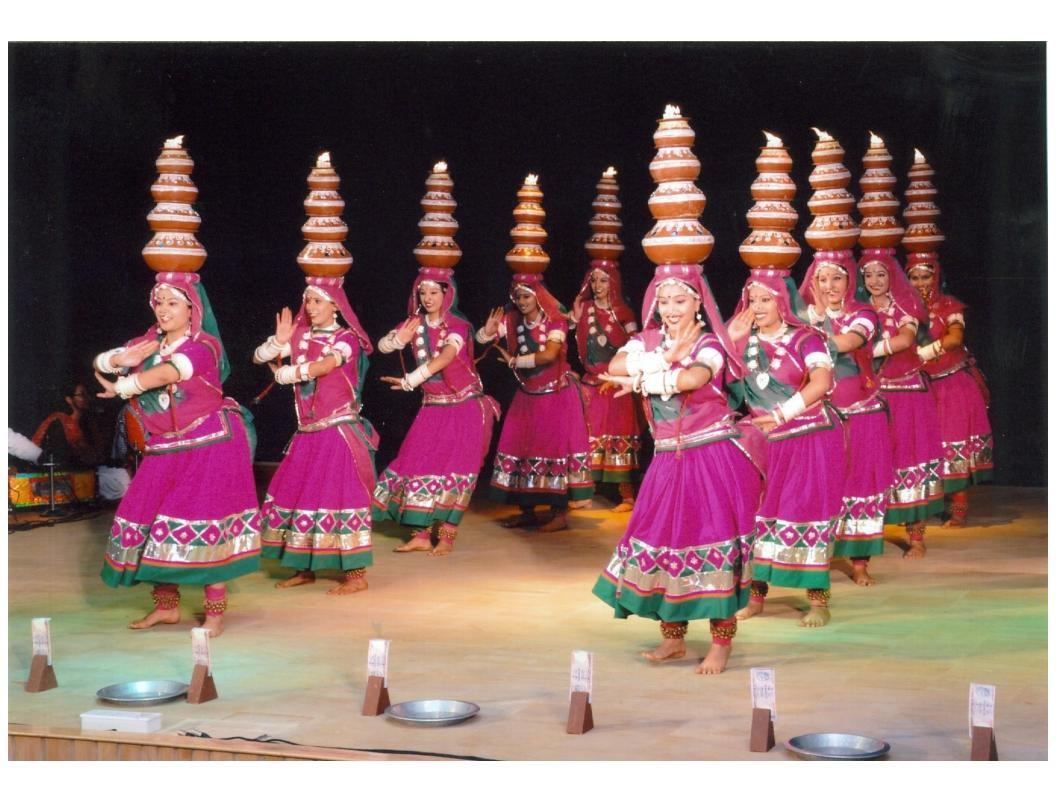

## Comprehensive Education at Banasthali University, termed the five-fold education system,

comprises of the following five aspects:

- 1. Physical
- 2. Practical
- 3. Aesthetic
- 4. Intellectual
- 5. Moral



Banasthali marches on its mission of developing student's integrated and balanced personality through its five-fold educational programmes

## Physical Education













































































































































































































## **Intellectual Education**











































## **IBM-Centre of Excellence**

IBM has set up a lab with their entire range of software products for additional skill enhancement of students





## ICICI Learning Matrix

ICICI has shared its own e-learning material for cutting edge training in Banking and Finance











































## Courses

Arts | Humanities | Social Sciences | Bio-Technology

Computer Science | Mathematical Science | Physical Sciences

Electronics | Engineering | Nanotechnology | Earth Sciences

Fine Arts | Management | Aviation Sciences | Education

Home Science | Design | Pharmacy | Law | Commerce

Journalism & Mass Communication



## Moral Education



'My life is my message.'

Mahatma Gandhi



It ta