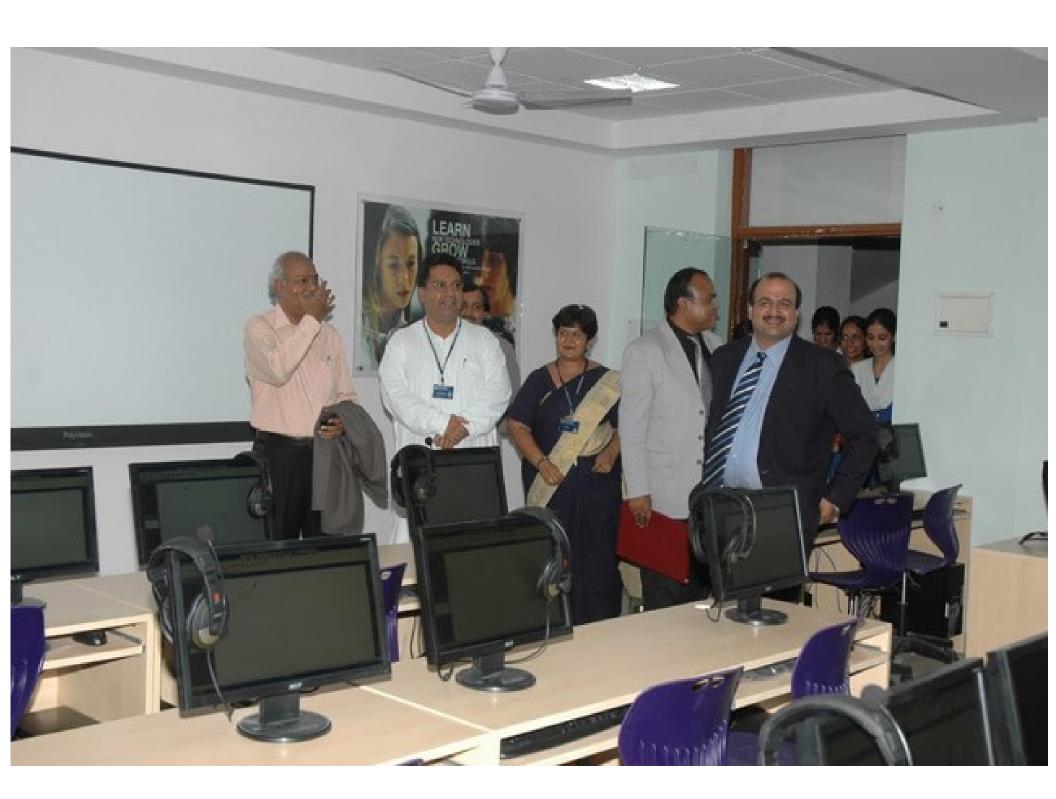

## **IBM-Centre of Excellence**

IBM has set up a lab with their entire range of software products for additional skill enhancement of students