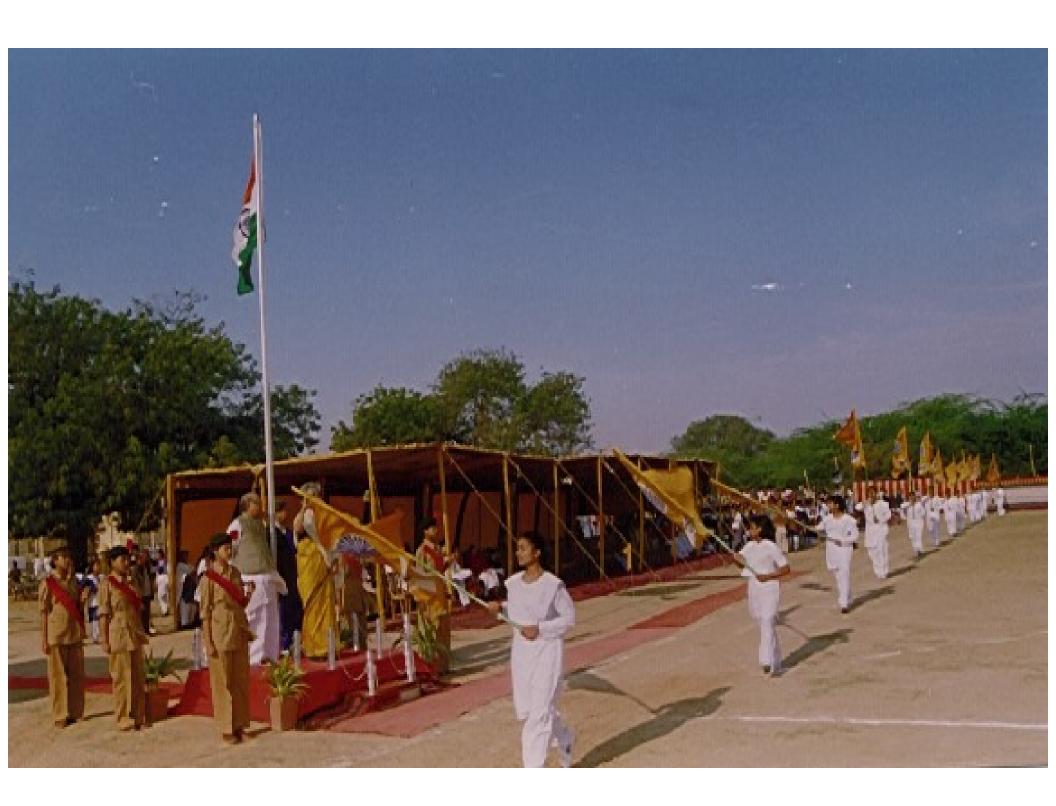

## Comprehensive Education at Banasthali University, termed the five-fold education system,

comprises of the following five aspects:

- 1. Physical
- 2. Practical
- 3. Aesthetic
- 4. Intellectual
- 5. Moral



Banasthali marches on its mission of developing student's integrated and balanced personality through its five-fold educational programmes

## Physical Education













































































































































































































## **Intellectual Education**











































## **IBM-Centre of Excellence**

IBM has set up a lab with their entire range of software products for additional skill enhancement of students





## ICICI Learning Matrix

ICICI has shared its own e-learning material for cutting edge training in Banking and Finance











































## Courses

Arts | Humanities | Social Sciences | Bio-Technology

Computer Science | Mathematical Science | Physical Sciences

Electronics | Engineering | Nanotechnology | Earth Sciences

Fine Arts | Management | Aviation Sciences | Education

Home Science | Desi