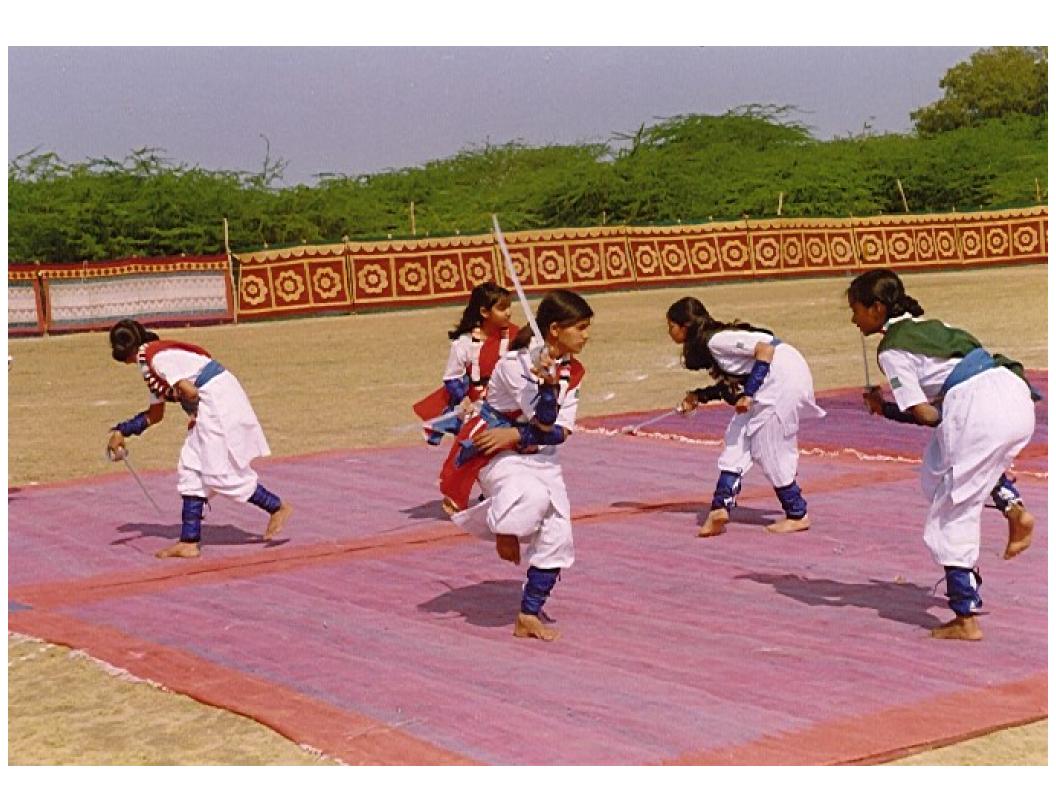

## Comprehensive Education at Banasthali University, termed the five-fold education system,

comprises of the following five aspects:

- 1. Physical
- 2. Practical
- 3. Aesthetic
- 4. Intellectual
- 5. Moral



Banasthali marches on its mission of developing student's integrated and balanced personality through its five-fold educational programmes

## Physical Education













































































































































































































## **Intellectual Education**











































## **IBM-Centre of Excellence**

IBM has set up a lab with their entire range of software products for additional skill enhancement of students





## ICICI Learning Matrix

ICICI has shared its own e-learning material for cutting edge training in Banking and Finance











































## Courses

Arts | Humanities | Social Sciences | Bio-Technology

Computer Science | Mathematical Science | Physical Sciences

Electronics | Engineering | Nanotechnology | Earth Sciences

Fine Arts | Management | Aviation Sciences | Education

Home Scie