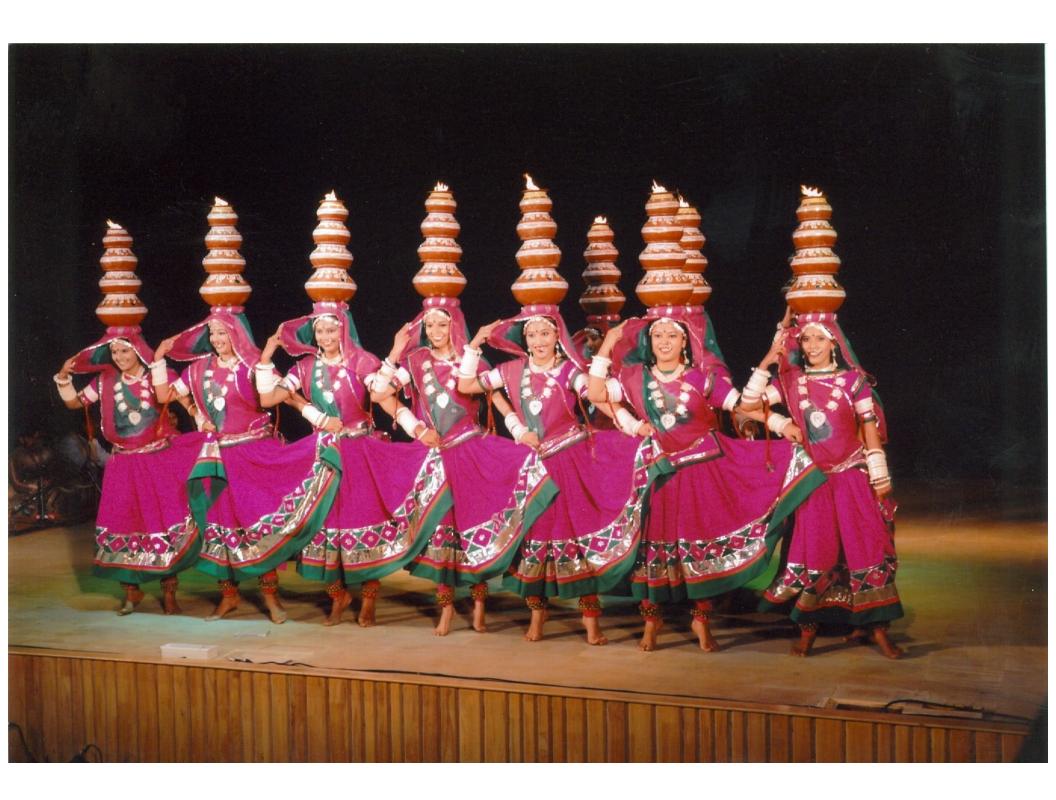

## Comprehensive Education at Banasthali University, termed the five-fold education system,

comprises of the following five aspects:

- 1. Physical
- 2. Practical
- 3. Aesthetic
- 4. Intellectual
- 5. Moral

Banasthali marches on its mission of developing student's integrated and balanced personality through its five-fold educational programmes