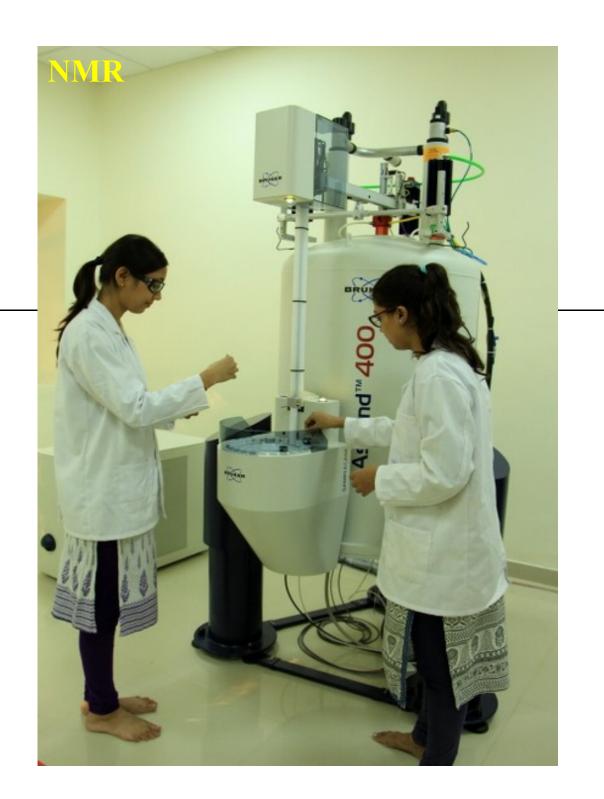

## Comprehensive Education at Banasthali University, termed the five-fold education system,

comprises of the following five aspects:

- 1. Physical
- 2. Practical
- 3. Aesthetic
- 4. Intellectual
- 5. Moral



Banasthali marches on its mission of developing student's integrated and balanced personality through its five-fold educational programmes

## Physical Education













































































































































































































## **Intellectual Education**











































## **IBM-Centre of Excellence**

IBM has set up a lab with their entire range of software products for additional skill enhancement of students





## ICICI Learning Matrix

ICICI has shared its own e-learning material for cutting edge training in Banking and Finance











































## Courses

Arts | Humanities | Social Sciences | Bio-Technology

Computer Science | Mathematical Science | Physical Sciences

Electronics | Engineering | Nanotechnology | Earth Sciences

Fine Arts | Management | Aviation Sciences | Education

Home Science | Design | Pharmacy | Law | Commerce

Journalism & Mass Communication



## Moral Education



'My life is my message.'

Mahatma Gandhi



It takes care of the most critical component: Moral Educat