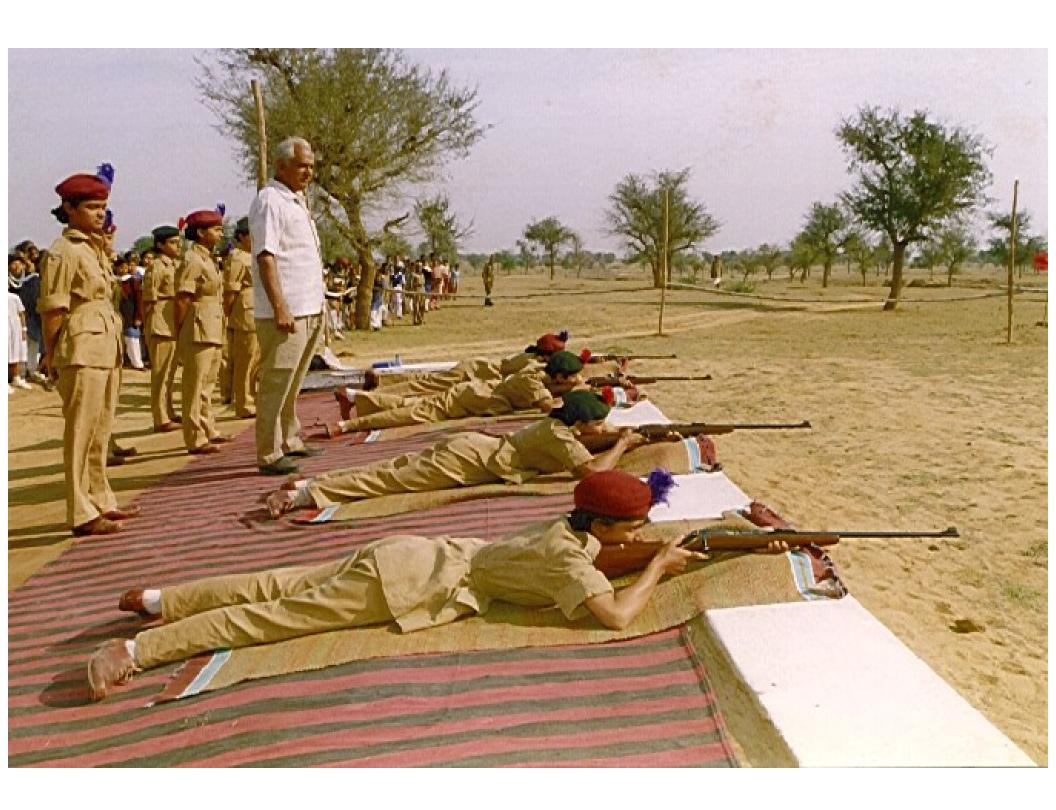

## Comprehensive Education at Banasthali University, termed the five-fold education system,

comprises of the following five aspects:

- 1. Physical
- 2. Practical
- 3. Aesthetic
- 4. Intellectual
- 5. Moral



Banasthali marches on its mission of developing student's integrated and balanced personality through its five-fold educational programmes

## Physical Education













































































































































































































## **Intellectual Education**











































## **IBM-Centre of Excellence**

IBM has set up a lab with their entire range of software products for additional skill enhancement of students





## ICICI Learning Matrix

ICICI has shared its own e-learning material for cutting edge training in Banking and Finance











































## Courses

Arts | Humanities | Social Sciences | Bio-Technology

Computer Science | Mathematical Science | Physical Sciences

Electronics | Engineering | Nanotechnology | Earth Sciences

Fine Arts | Management | Aviation Sciences | Education

Home Science | De