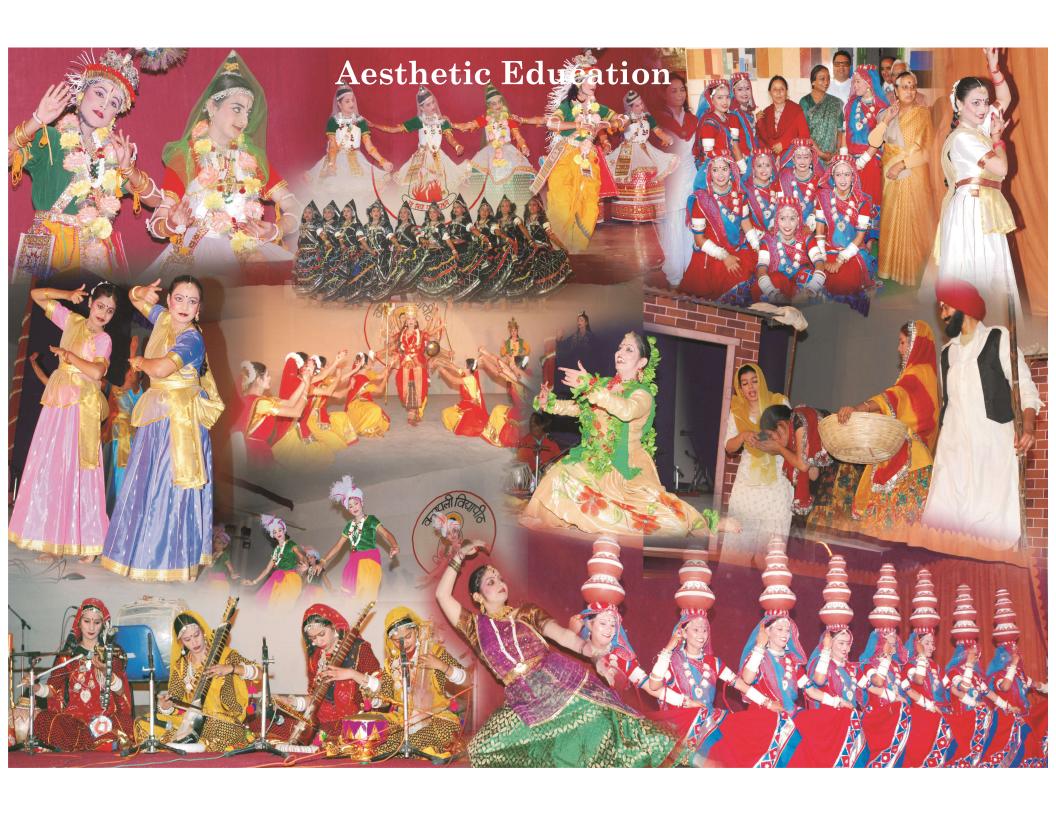

## Comprehensive Education at Banasthali University, termed the five-fold education system,

comprises of the following five aspects:

- 1. Physical
- 2. Practical
- 3. Aesthetic
- 4. Intellectual
- 5. Moral

Banasthali marches on its mission of developing student's integrated and balanced personality through its five-fold educational programmes