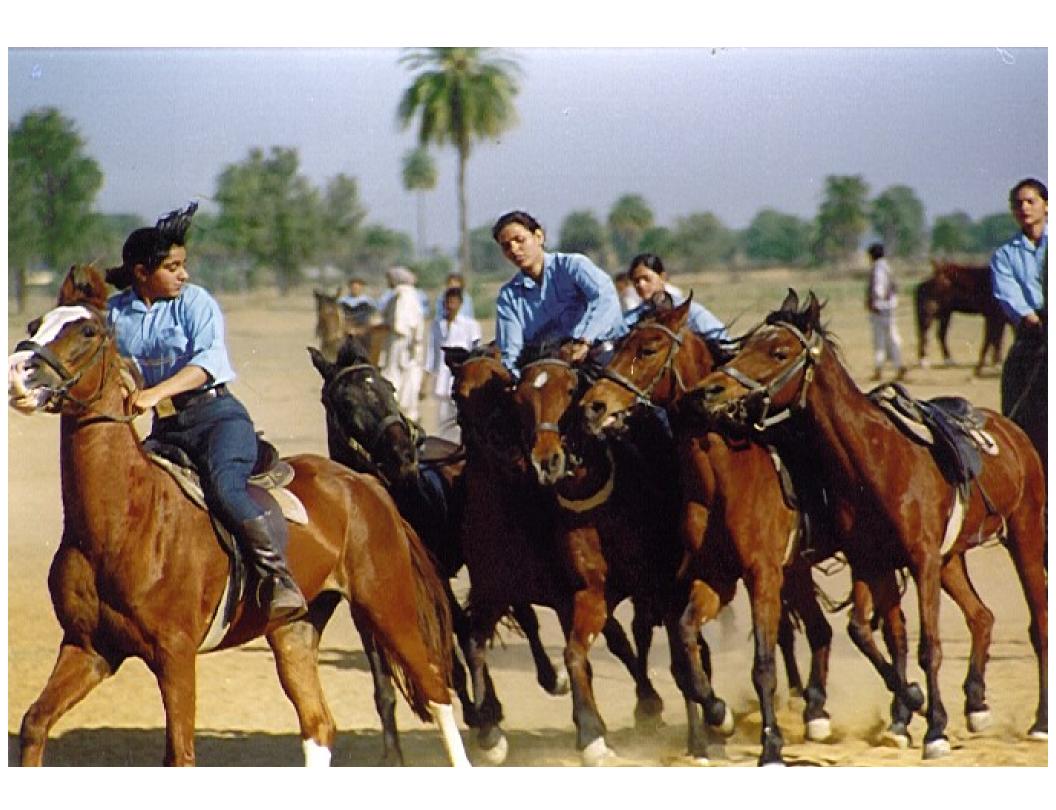

## Comprehensive Education at Banasthali University, termed the five-fold education system,

comprises of the following five aspects:

- 1. Physical
- 2. Practical
- 3. Aesthetic
- 4. Intellectual
- 5. Moral



Banasthali marches on its mission of developing student's integrated and balanced personality through its five-fold educational programmes

## Physical Education













































































































































































































## **Intellectual Education**











































## **IBM-Centre of Excellence**

IBM has set up a lab with their entire range of software products for additional skill enhancement of students





## ICICI Learning Matrix

ICICI has shared its own e-learning material for cutting edge training in Banking and Finance











































## Courses

Arts | Humanities | Social Sciences | Bio-Technology

Computer Science | Mathematical Science | Physical Sciences

Electronics | Engineering | Nanotechnology | Earth Sciences

Fine Arts | Management | Aviation Sciences | Educat