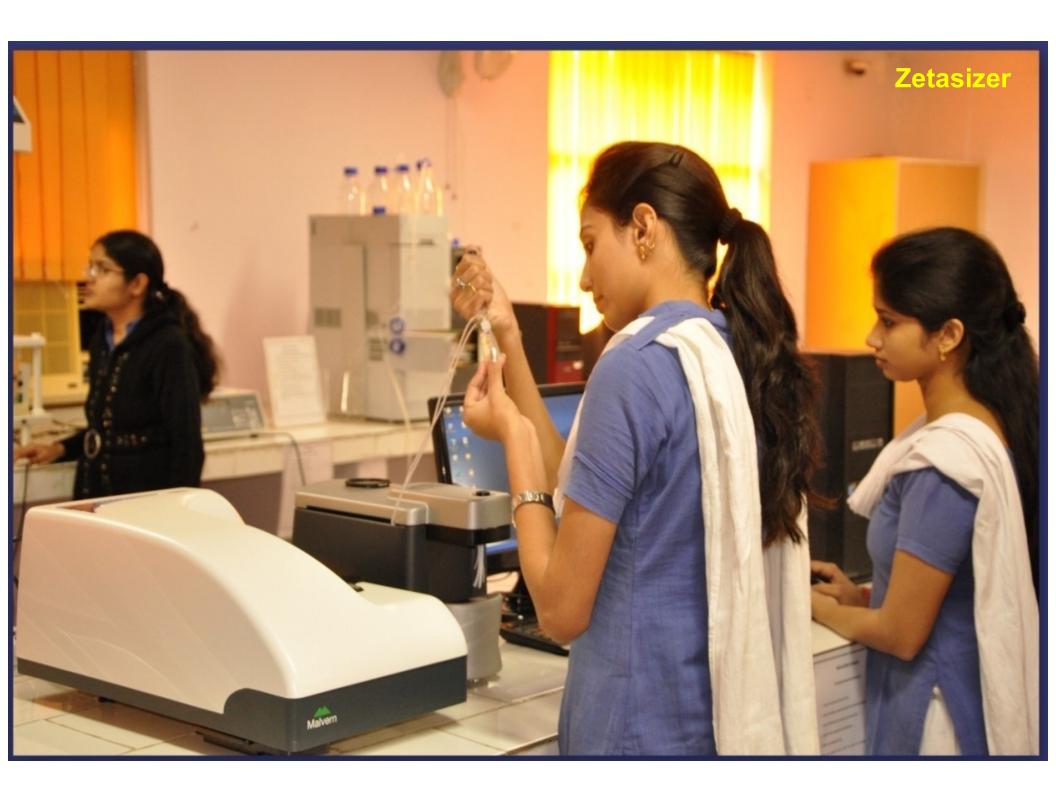

## Comprehensive Education at Banasthali University, termed the five-fold education system,

comprises of the following five aspects:

- 1. Physical
- 2. Practical
- 3. Aesthetic
- 4. Intellectual
- 5. Moral



Banasthali marches on its mission of developing student's integrated and balanced personality through its five-fold educational programmes

## Physical Education













































































































































































































## **Intellectual Education**











































## **IBM-Centre of Excellence**

IBM has set up a lab with their entire range of software products for additional skill enhancement of students





## ICICI Learning Matrix

ICICI has shared its own e-learning material for cutting edge training in Banking and Finance











































## Courses

Arts | Humanities | Social Sciences | Bio-Technology

Computer Science | Mathematical Science | Physical Sciences

Electronics | Engineering | Nanotechnology | Earth Sciences

Fine Arts | Management | Aviation Sciences | Education

Home Science | Design | Pharmacy | Law | Commerce

Journalism & Mass Communication



## Moral Education



'My life is my message.'

Mahatma Gandhi



It takes care of the most critical component: Moral Educ