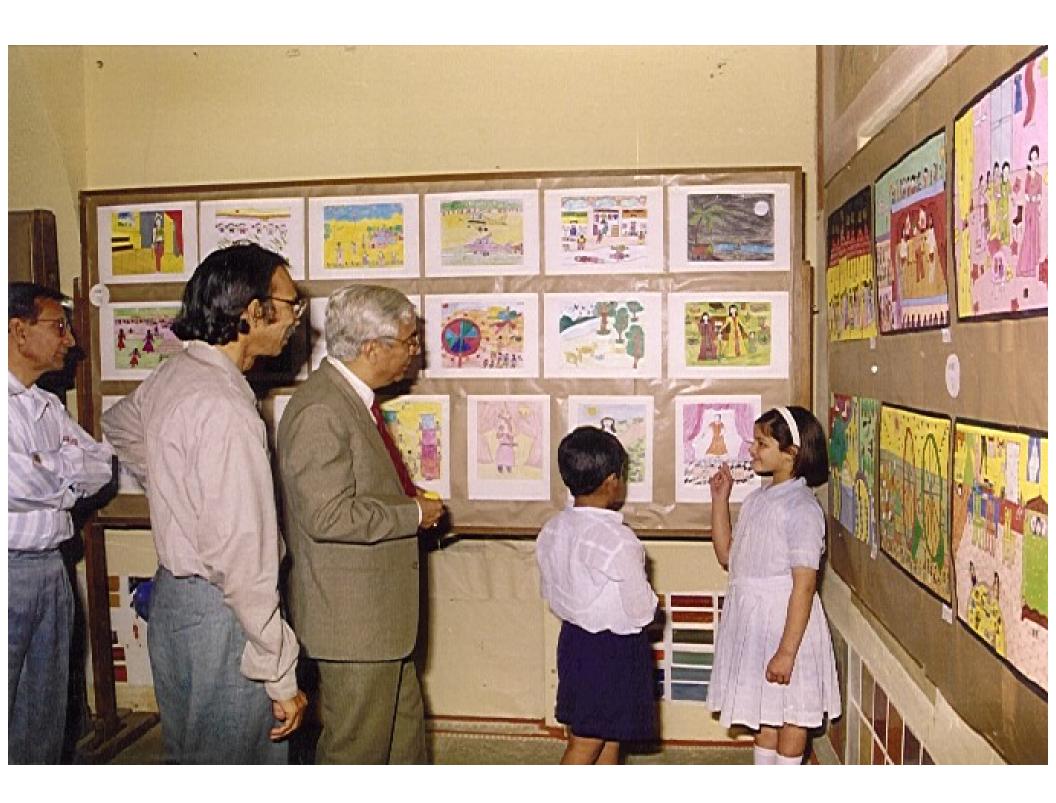

## Comprehensive Education at Banasthali University, termed the five-fold education system,

comprises of the following five aspects:

- 1. Physical
- 2. Practical
- 3. Aesthetic
- 4. Intellectual
- 5. Moral