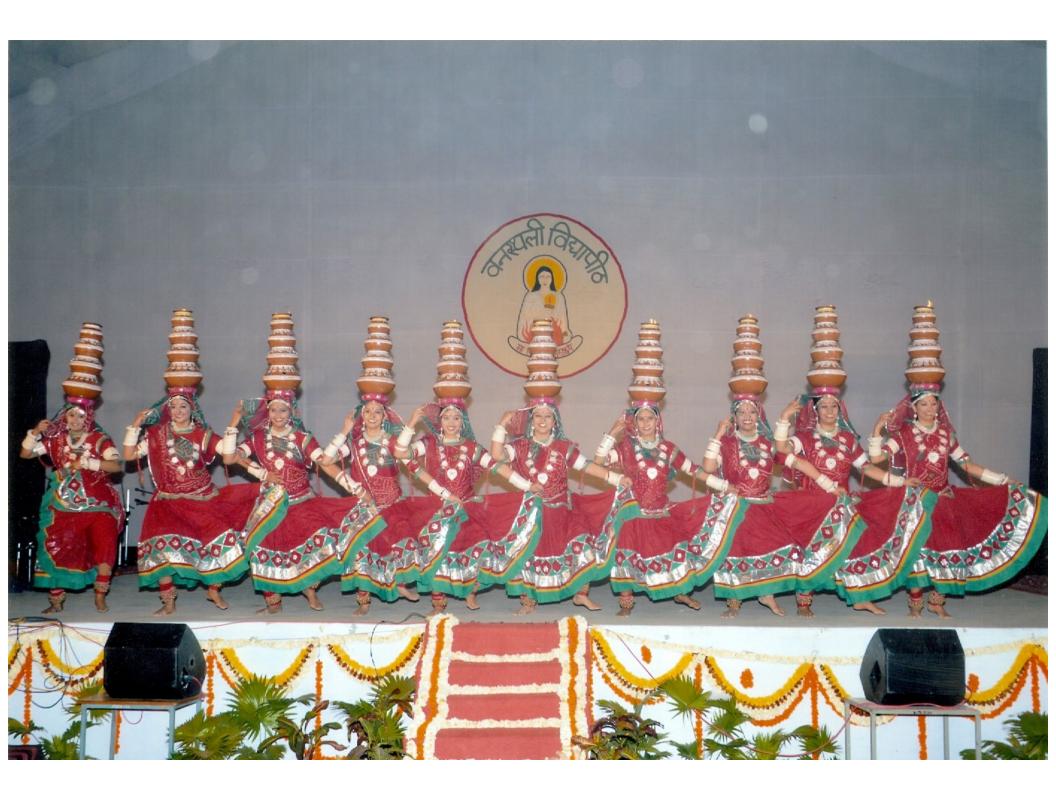

## Comprehensive Education at Banasthali University, termed the five-fold education system,

comprises of the following five aspects:

- 1. Physical
- 2. Practical
- 3. Aesthetic
- 4. Intellectual
- 5. Moral

Banasthali marches on its mission of developing student's integrated and balanced personality through its five-fold educational programmes