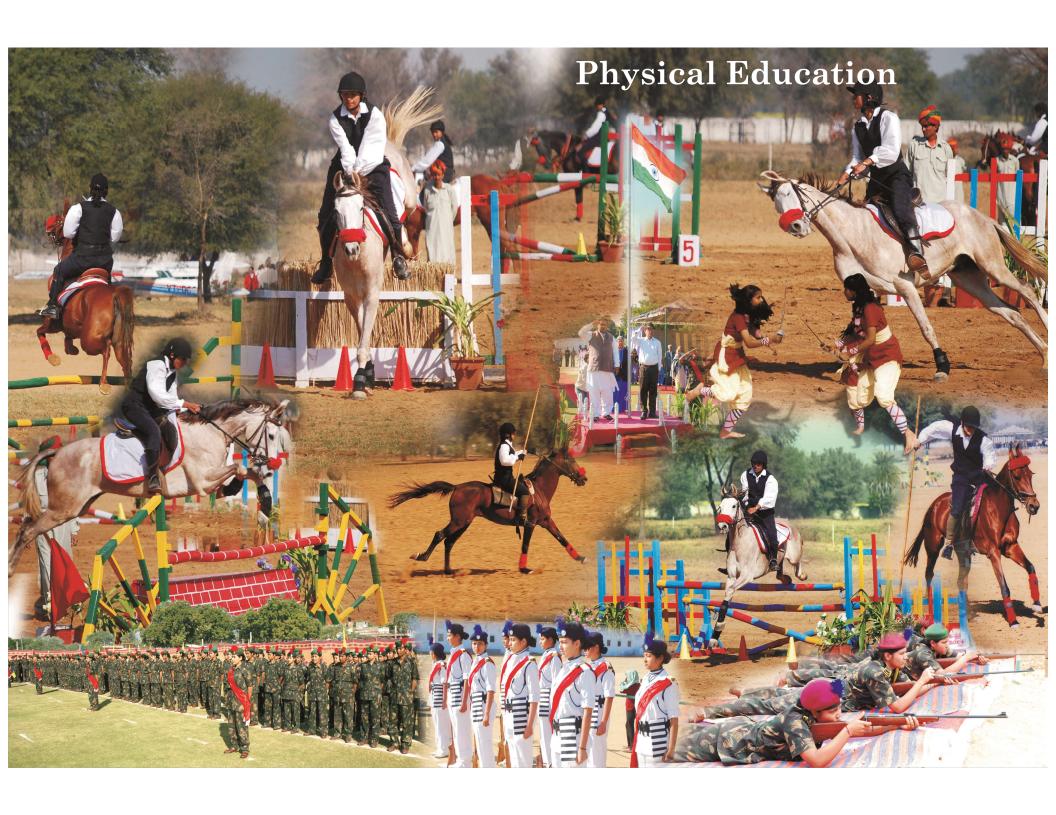

## Comprehensive Education at Banasthali University, termed the five-fold education system,

comprises of the following five aspects:

- 1. Physical
- 2. Practical
- 3. Aesthetic
- 4. Intellectual
- 5. Moral



Banasthali marches on its mission of developing student's integrated and balanced personality through its five-fold educational programmes

## Physical Education













































































































































































































## **Intellectual Education**











































## **IBM-Centre of Excellence**

IBM has set up a lab with their entire range of software products for additional skill enhancement of students





## ICICI Learning Matrix

ICICI has shared its own e-learning material for cutting edge training in Banking and Finance











































## Courses

Arts | Humanities | Social Sciences | Bio-Technology

Computer Science | Mathematical Science | Physical Sciences

Electronics | Engineering | Nanotechnology | Earth Sciences

Fine Arts | Management