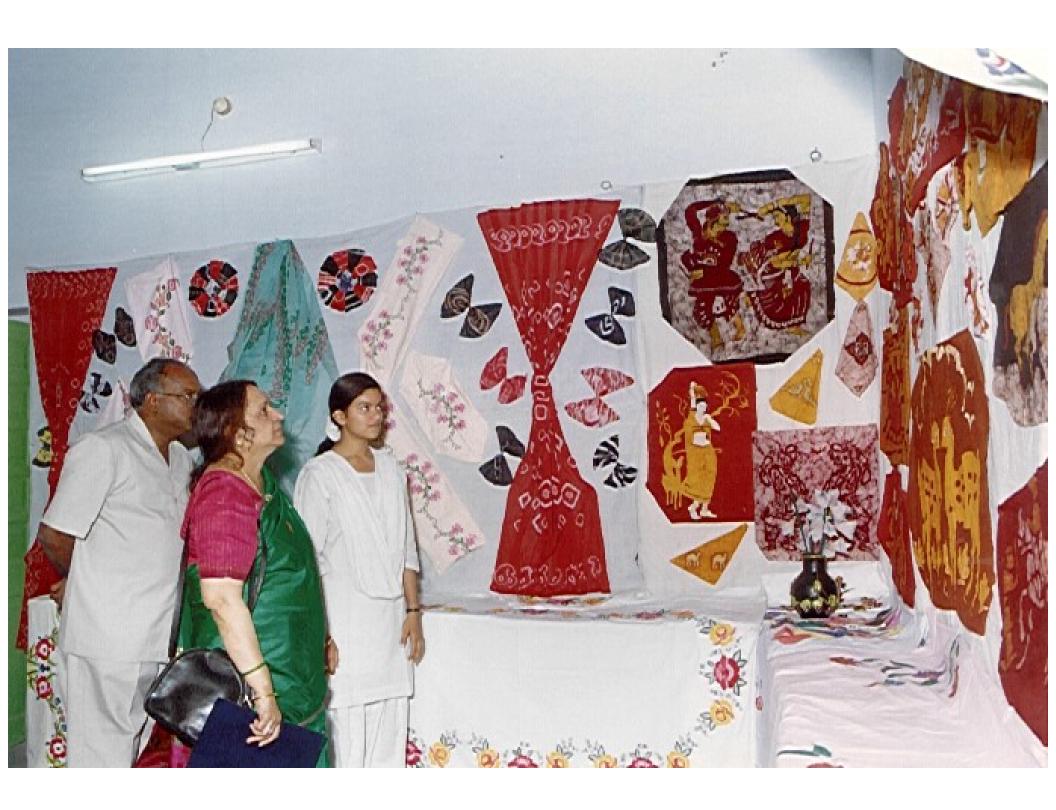

## Comprehensive Education at Banasthali University, termed the five-fold education system,

comprises of the following five aspects:

- 1. Physical
- 2. Practical
- 3. Aesthetic
- 4. Intellectual
- 5. Moral



Banasthali marches on its mission of developing student's integrated and balanced personality through its five-fold educational programmes

## Physical Education













































































































































































































## **Intellectual Education**











































## **IBM-Centre of Excellence**

IBM has set up a lab with their entire range of software products for additional skill enhancement of students





## ICICI Learning Matrix

ICICI has shared its own e-learning material for cutting edge training in Banking and Finance











































## Courses

Arts | Humanities | Social Sciences | Bio-Technology

Computer Science | Mathematical Science | Physical Sciences

Electronics | Engineering | Nanotechnology | Earth Sciences

Fine Arts | Management | Aviation Sciences | Education

Home Science | Design | Pharmacy | Law |